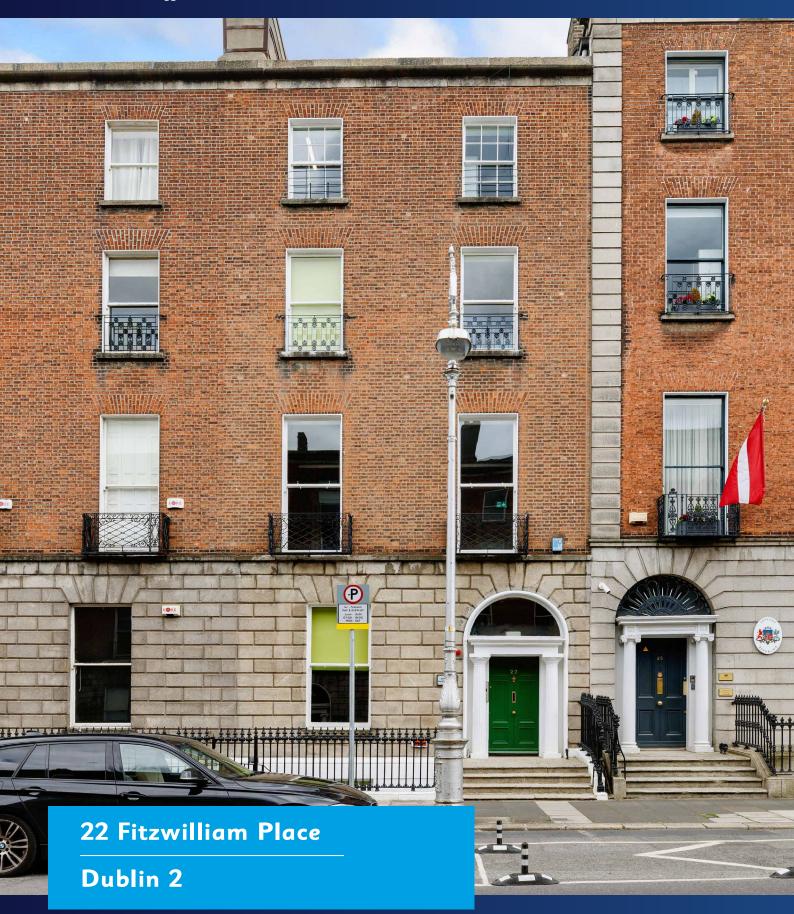

# **Description:**

22 Fitzwilliam Place is a mid-terrace Georgian office building with an array of charm and character one would expect from a property of this vintage having many period features throughout. Briefly extending to approximately 2,486 sq. ft. the offices are available from lower ground to first-floor level which have been extensively refurbished to include, LED lighting fixtures, upgraded electrical heaters, and new carpets, and has been repainted throughout. The offices provide for some well-proportioned rooms with many fine period features with excellent natural light and views overlooking private rear gardens and outdoor space which is exclusive to the occupier. There are kitchenette and toilet facilities situated at ground and first-floor level. There is an option to let the offices in 2 units, hall floor & basement or first floor.