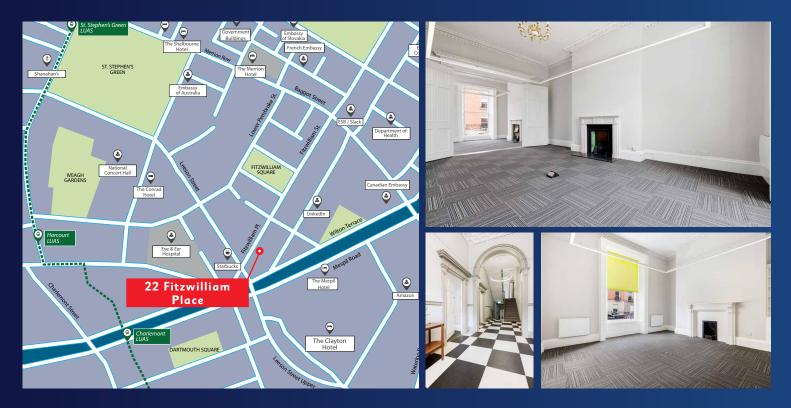

### Location:

The property is situated on the East side of Fitzwilliam Place between Fitzwilliam Square and Lower Leeson Street amongst the commercial hub of Dublin City Centre and located close to St. Stephen's Green as well as Dublin's premier shopping district Grafton Street. The area is well served with an extensive range of services and amenities on offer close by including well-known, bars, restaurants, and hotels on the doorstep. Public transport links are within walking distance with the Luas Green Line and DART line just a stroll away.

# **Description:**

22 Fitzwilliam Place is a mid-terrace Georgian office building with an array of charm and character one would expect from a property of this vintage having many period features throughout. Briefly extending to approximately 2,486 sq. ft. the offices are available from lower ground to first-floor level which have been extensively refurbished to include, LED lighting fixtures, upgraded electrical heaters, and new carpets, and has been repainted throughout. The offices provide for some well-proportioned rooms with many fine period features with excellent natural light and views overlooking private rear gardens and outdoor space which is exclusive to the occupier. There are kitchenette and toilet facilities situated at ground and first-floor level. There is an option to let the offices in 2 units, hall floor & basement or first floor.