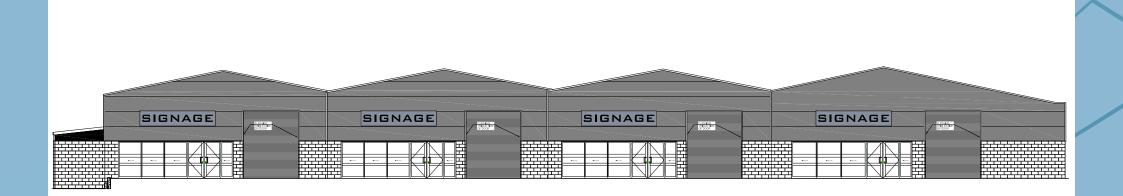

#### 4 MODERN WAREHOUSE UNITS

| Λ | _ | _ | $\overline{}$ | n | ^ | n | _ | $\overline{}$ | ٦ | а | +i | $\overline{}$ | n |  |
|---|---|---|---------------|---|---|---|---|---------------|---|---|----|---------------|---|--|
| ٦ | C | L | U             | П | 1 | П | ı | U             | u | а | u  | U             | П |  |

- 4 New Trade Counter Units
- High Profile Location
- Established Trade/Builder Providers Location
- Excellent Car Parking
- Completion Q4 2022

**PLUMBING** 

**ELECTRICAL** 

**PAINTING** 

**DECORATING** 

**POWER TOOLS** 

### **SPECIFICATION:**

- Glazed Trade Counter Entrance
- Electric Loading Doors
- Clear Eaves Height 5.8m
- Concrete Portal Frame Construction
- Full Height Block Walls
- Insulated Architectural Cladding
- 40 Car Parking Spaces
- 4 EV Charging Points
- Services capped ready for tenant fit-out
- Full flexibility to fit-out to suit owners requirement