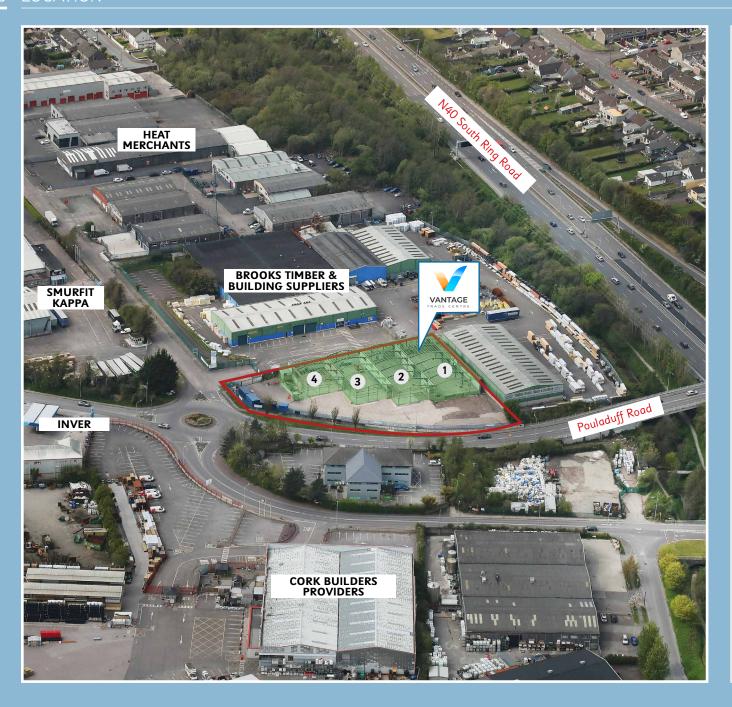

### LOCATION:

A High Profile New Development superbly located on the Pouladuff Road, adjacent to and immediately south of the N40 South Ring Road on the southside of Cork City Centre.

This is an established Builders Providers / Trade Counter and Warehousing location.

Surrounding occupiers include Brooks
Timber & Building Supplies, Cork Builders
Providers and Smurfit Kappa. From this
location convenient access is available to
both the city centre via the N40 South Link
Road and to all arterial routes and the Jack
Lynch Tunnel.