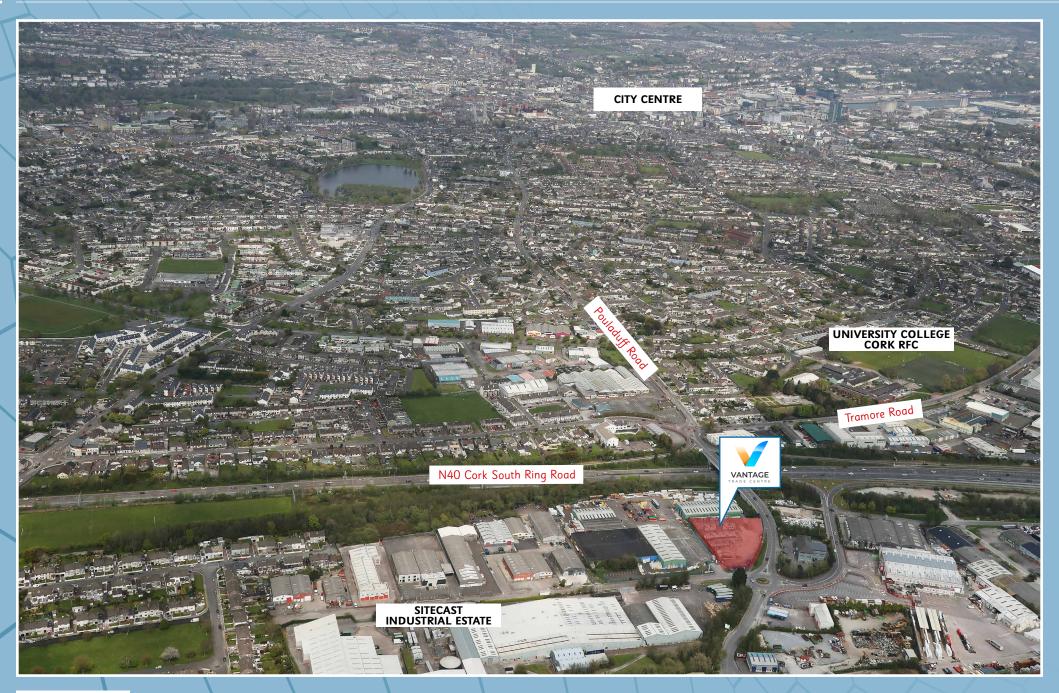

### LOCATION:

A High Profile New Development superbly located on the Pouladuff Road, adjacent to and immediately south of the N40 South Ring Road on the southside of Cork City Centre.

This is an established Builders Providers / Trade Counter and Warehousing location.

Surrounding occupiers include Brooks
Timber & Building Supplies, Cork Builders
Providers and Smurfit Kappa. From this
location convenient access is available to
both the city centre via the N40 South Link
Road and to all arterial routes and the Jack
Lynch Tunnel.

Cork Airport is within 3km to the south while deep seaport facilities are available at Ringaskiddy which lies 17km to the southeast.