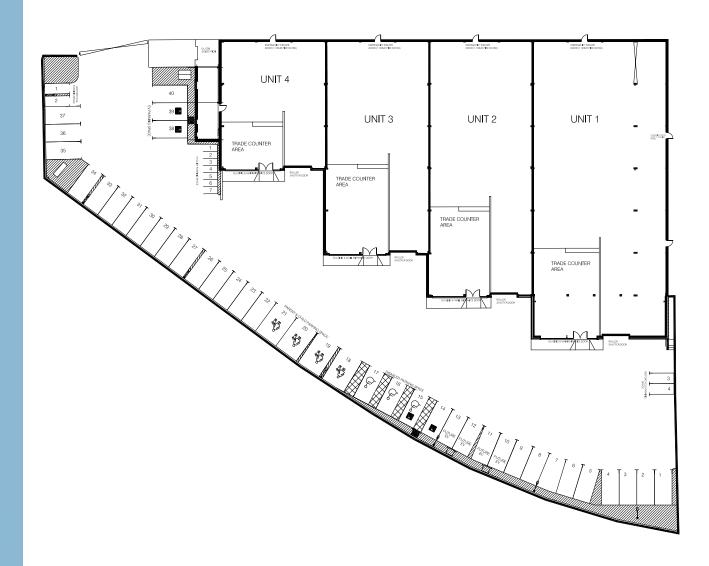

#### 4 MODERN WAREHOUSE UNITS

| Λ | _ | _ | $\overline{}$ | n | ^ | n | _ | $\overline{}$ | ٦ | а | +i | $\overline{}$ | n |  |
|---|---|---|---------------|---|---|---|---|---------------|---|---|----|---------------|---|--|
| ٦ | C | L | U             | П | 1 | П | ı | U             | u | а | u  | U             | П |  |

Approximate Gross External Floor Area:

|        | Sq.m. | Sq.ft. |
|--------|-------|--------|
| Unit 1 | 819   | 8,816  |
| Unit 2 | 539   | 5,802  |
| Unit 3 | 452   | 4,865  |
| Unit 4 | 318   | 3,422  |
| Total  | 2,128 | 22,905 |