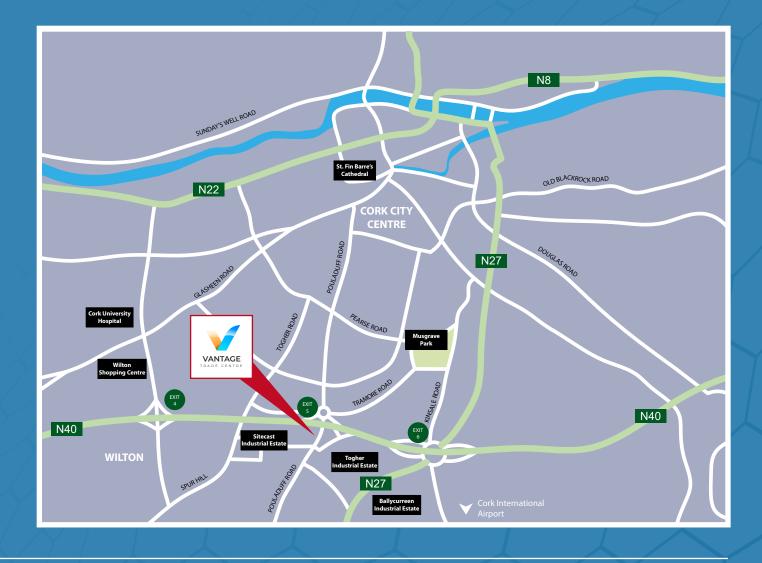

### LOCATION:

A High Profile New Development superbly located on the Pouladuff Road, adjacent to and immediately south of the N40 South Ring Road on the southside of Cork City Centre.

This is an established Builders Providers / Trade Counter and Warehousing location.

Surrounding occupiers include Brooks
Timber & Building Supplies, Cork Builders
Providers and Smurfit Kappa. From this
location convenient access is available to
both the city centre via the N40 South Link
Road and to all arterial routes and the Jack
Lynch Tunnel.

Cork Airport is within 3km to the south while deep seaport facilities are available at Ringaskiddy which lies 17km to the southeast.