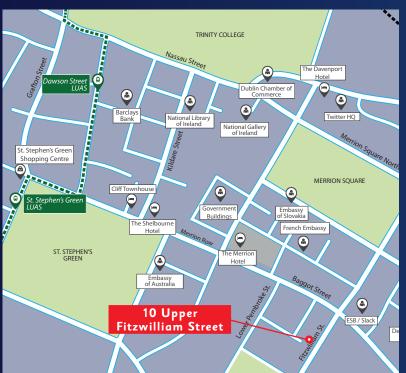

### Location:

The property is within a short walking distance of both St. Stephen's Green and Merrion Square, both with beautiful parks, and also within close proximity to Government Buildings, The National Gallery, The Shelbourne and Merrion hotels and Grafton Street.

There are many restaurants, shops etc. in the neighbourhood with excellent transport facilities with the Luas stop at St. Stephen's Green and the DART at Pearse Street.