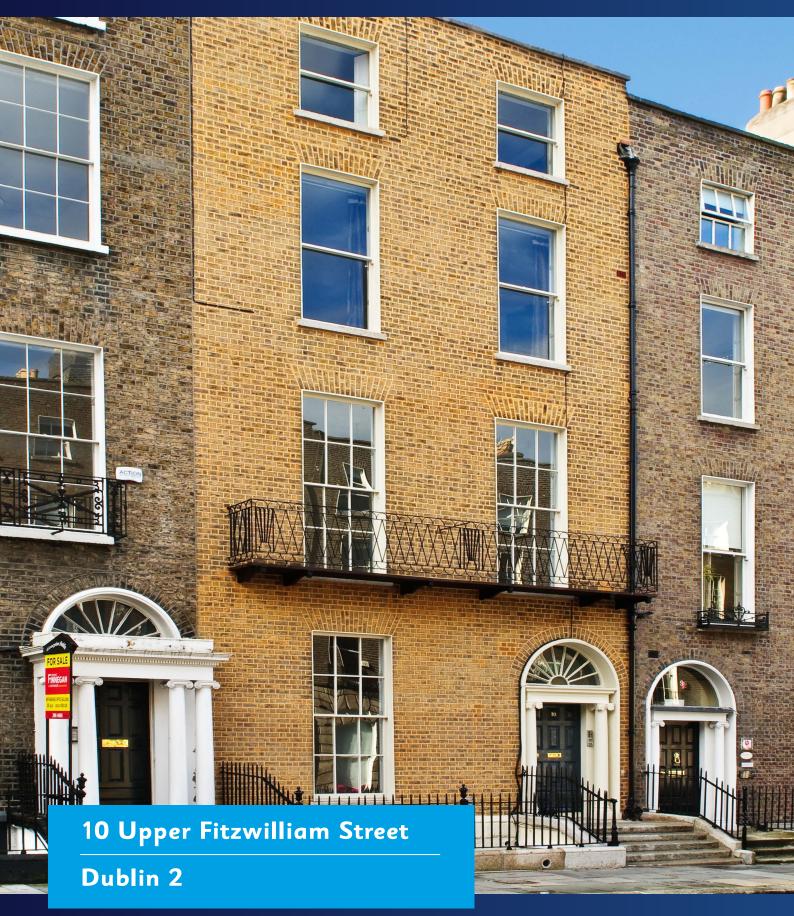

## **Description:**

No. 10 is a beautifully refurbished Georgian building located in the heart of the Central Business District and in one of the city's most prestigious business addresses.

The property benifits from gas fired central heating and Cat V cabling.

To Let - Offices

First Floor & Basement offices with Parking c. 97 sq.m (1,044 sq.ft) & c. 43 sq.m. (463 sq.ft)