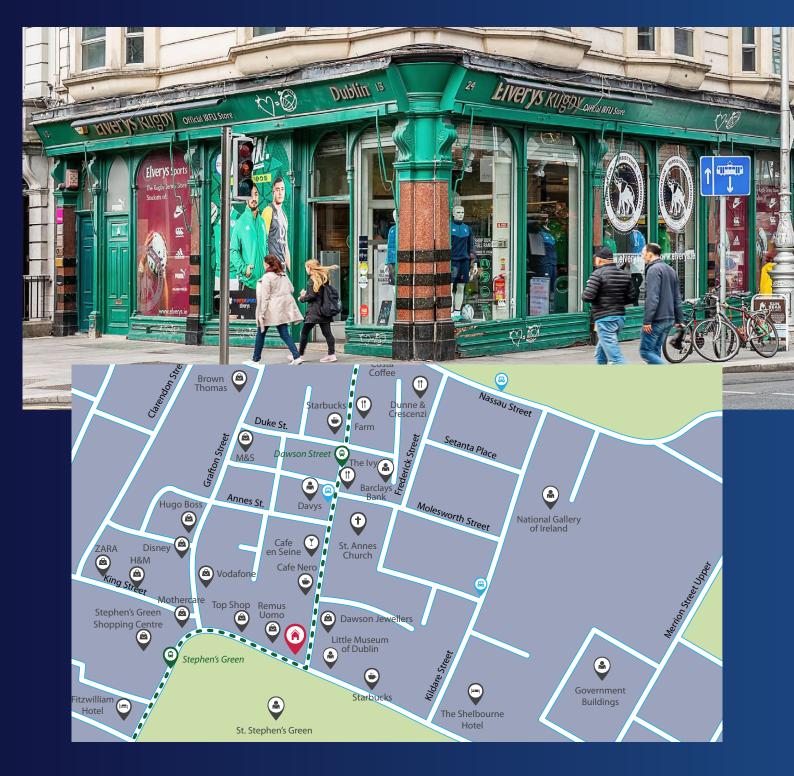

## Location:

13 St. Stephen's Green is positioned on the south side of the Green at the junction with Dawson Street and approximately 100 metres from the top of Grafton Street and St. Stephen's Green Shopping Centre.

The property is located in the heart of the retail district of South City Centre amongst a host of other well-established retailers, bars and restaurants including Top Shop, Oasis, Remus Uomo, Dawson Jewellers, The Ivy Restaurant, Specsavers, Peruke & Perwig as well as the many high end retailers positioned on Grafton Street.