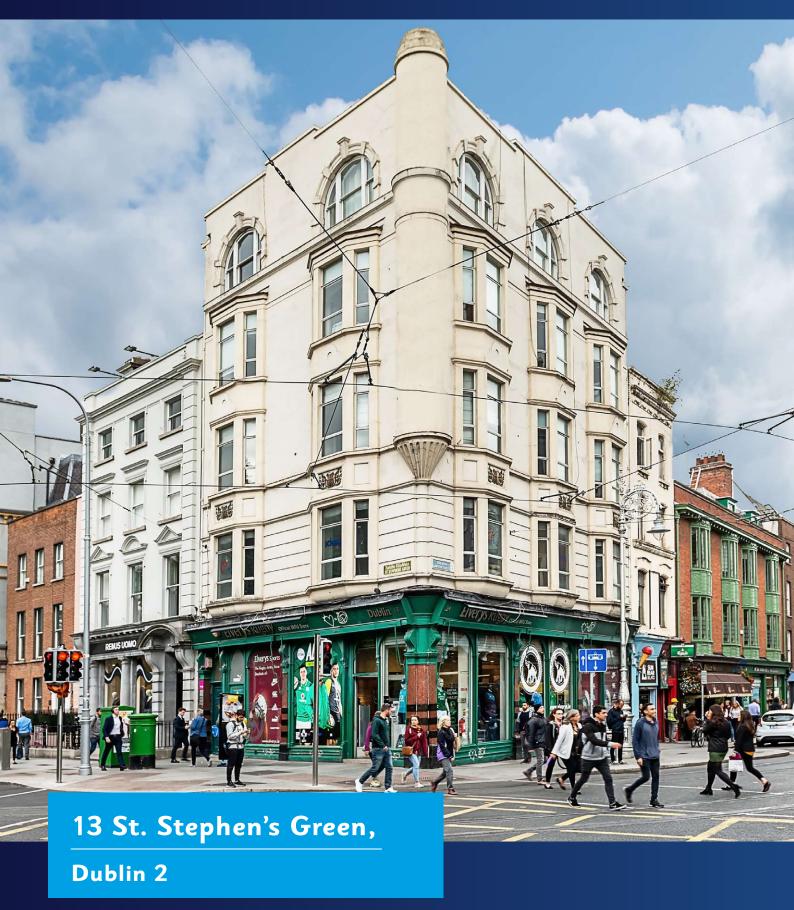

## Location:

13 St. Stephen's Green is positioned on the south side of the Green at the junction with Dawson Street and approximately 100 metres from the top of Grafton Street and St. Stephen's Green Shopping Centre.

# **Description:**

The premises is self-contained over ground floor and basement levels with an overall Net Internal Area of c.137.7 sq.m. (1,483 sq.ft.). This unique building has c.22m frontage and extensive window displays onto both St. Stephen's Green and Dawson Street