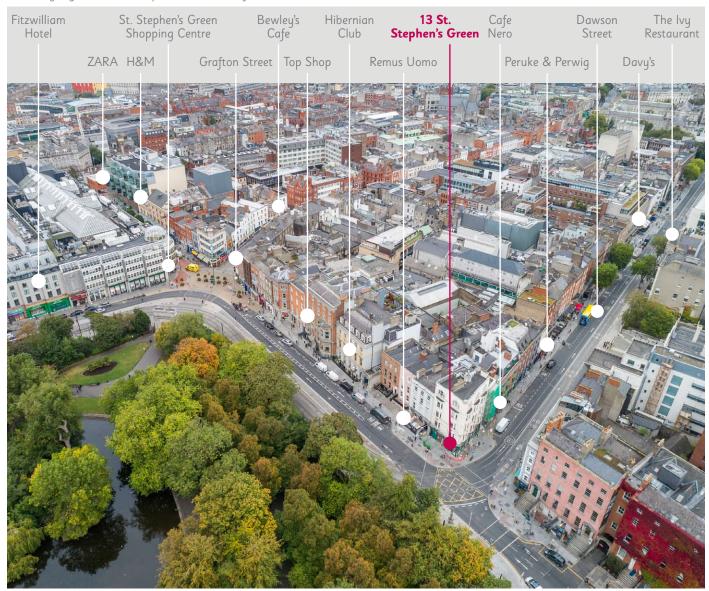

## Location:

13 St. Stephen's Green is positioned on the south side of the Green at the junction with Dawson Street and approximately 100 metres from the top of Grafton Street and St. Stephen's Green Shopping Centre.

The property is located in the heart of the retail district of South City Centre amongst a host of other well-established retailers, bars and restaurants including Top Shop, Oasis, Remus Uomo, Dawson Jewellers, The Ivy Restaurant, Specsavers, Peruke & Perwig as well as the many high end retailers positioned on Grafton Street.