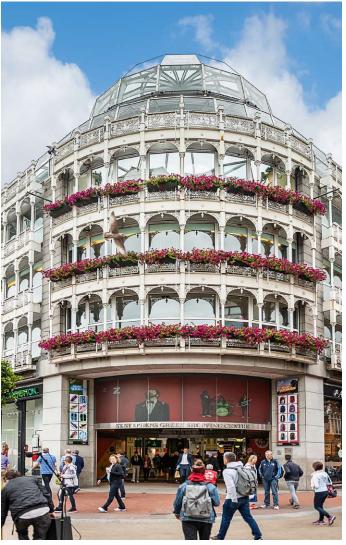

## Location:

13 St. Stephen's Green is positioned on the south side of the Green at the junction with Dawson Street and approximately 100 metres from the top of Grafton Street and St. Stephen's Green Shopping Centre.

# **Description:**

The premises is self-contained over ground floor and basement levels with an overall Net Internal Area of c.137.7 sq.m. (1,483 sq.ft.). This unique building has c.22m frontage and extensive window displays onto both St. Stephen's Green and Dawson Street

This unit has had only 3 occupiers in the last 30 years, Elverys, Aer Lingus and Shortts Newsagents. This is an opportunity to put your brand on one of the highest profile corner buildings in the South City Centre. The entire upper floor elevations will be refurbished in early 2019 which will further enhance the attractiveness of this property.