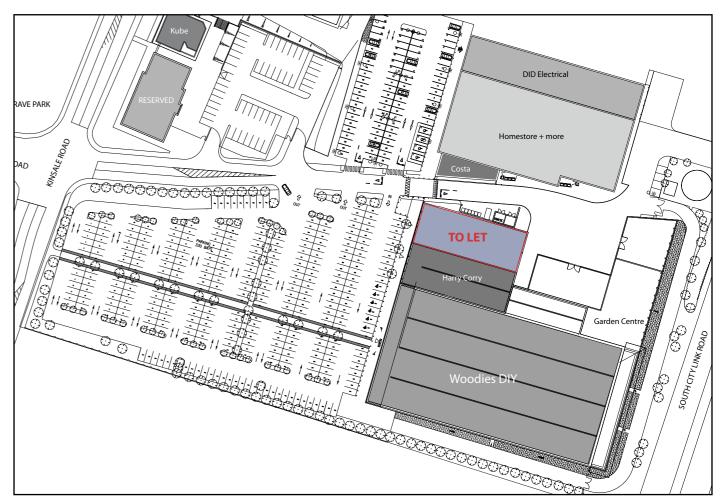

### Location:

Turners Cross Retail Park is located on the Kinsale Road at the junction with the Tramore Road on the south side of Cork City Centre, c.1 km north of the Kinsale Road / South Link Road Interchange.

Turners Cross Retail Park is an established successful Retail Park with Woodies, Homestore & More, Harry Corry, Kube Kitchens and Costa Coffee. DID Electrical is due to open early 2019.

The Retail Unit is in a high profile position directly in line with the entrance road to the Park.

# Description:

Unit 1 comprises a corner retail warehouse unit totalling 669.0 sq.m. providing a rectangle shaped retail unit with corner frontage on to the main entrance road.

The Unit has the benefit of existing tenants fit out to include staff facilities and stores to the rear, alarm and high level lighting. The glazed shop front incorporates electric doors.