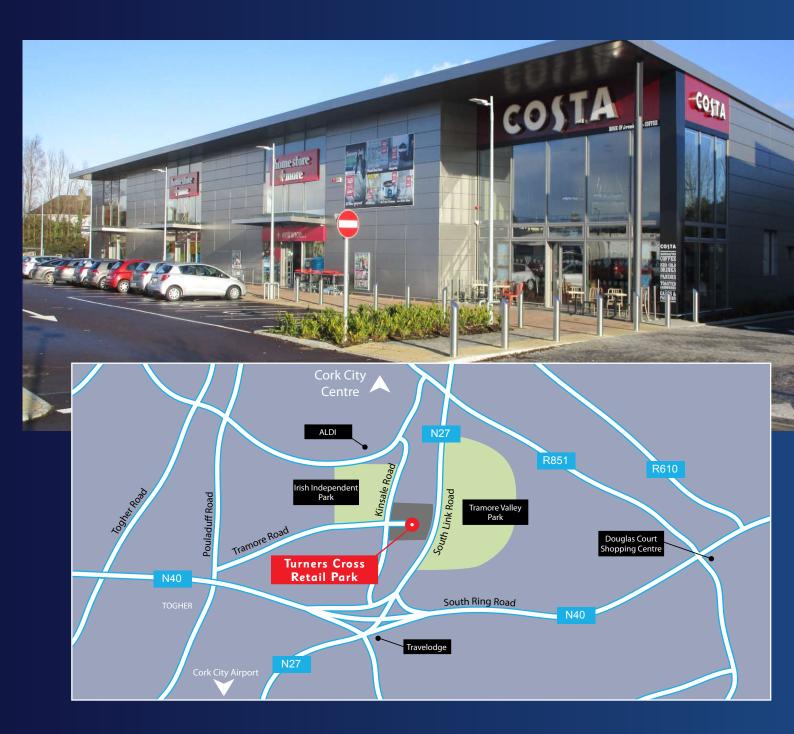

### Location:

Turners Cross Retail Park is located on the Kinsale Road at the junction with the Tramore Road on the south side of Cork City Centre, c.1 km north of the Kinsale Road / South Link Road Interchange.

Turners Cross Retail Park is an established successful Retail Park with Woodies, Homestore & More, Harry Corry, Kube Kitchens and Costa Coffee. DID Electrical is due to open early 2019.

The Retail Unit is in a high profile position directly in line with the entrance road to the Park.