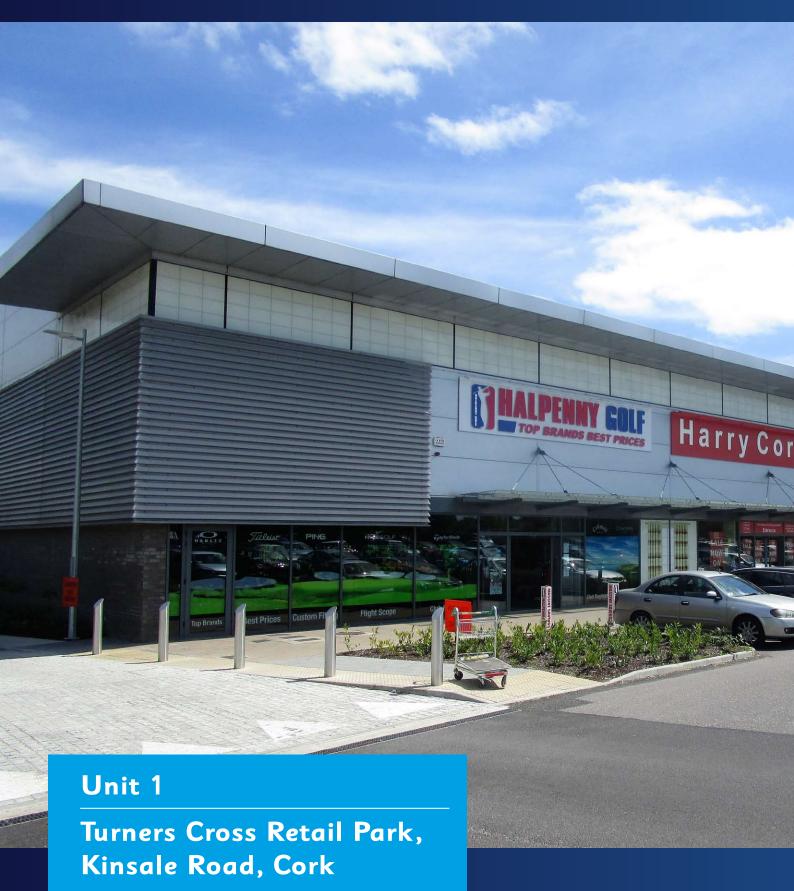

### Location:

Turners Cross Retail Park is located on the Kinsale Road at the junction with the Tramore Road on the south side of Cork City Centre, c.1 km north of the Kinsale Road / South Link Road Interchange.

Turners Cross Retail Park is an established successful Retail Park with Woodies, Homestore & More, Harry Corry, Kube Kitchens and Costa Coffee. DID Electrical is due to open early 2019.

The Retail Unit is in a high profile position directly in line with the entrance road to the Park.

# Description:

Unit 1 comprises a corner retail warehouse unit totalling 669.0 sq.m. providing a rectangle shaped retail unit with corner frontage on to the main entrance road.

The Unit has the benefit of existing tenants fit out to include staff facilities and stores to the rear, alarm and high level lighting. The glazed shop front incorporates electric doors.