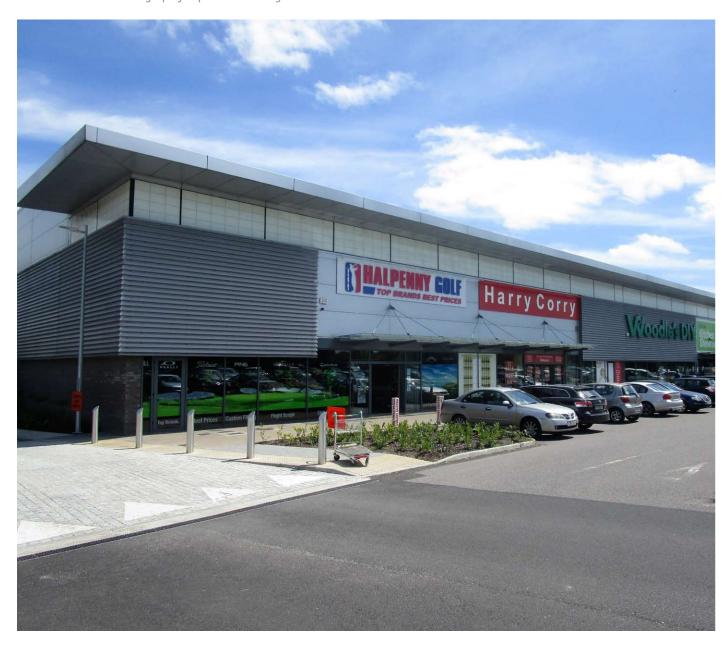

Turners Cross Retail Park is an established successful Retail Park with Woodies, Homestore & More, Harry Corry, Kube Kitchens and Costa Coffee. DID Electrical is due to open early 2019.

The Retail Unit is in a high profile position directly in line with the entrance road to the Park.

# Description:

Unit 1 comprises a corner retail warehouse unit totalling 669.0 sq.m. providing a rectangle shaped retail unit with corner frontage on to the main entrance road.

The Unit has the benefit of existing tenants fit out to include staff facilities and stores to the rear, alarm and high level lighting. The glazed shop front incorporates electric doors.