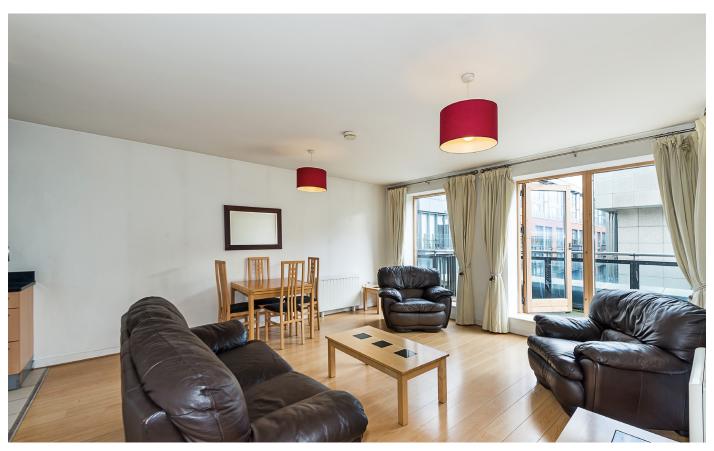

### Living Room

c.5.30m x 4.80m

Solid timber floor, smoke alarm, large bright living room with access to the balcony with a door.