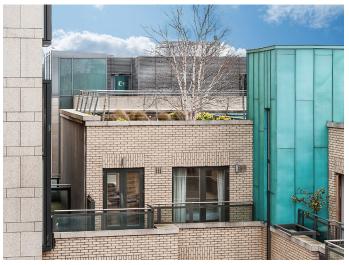

Penthouse 26 also has access to a wonderful residents roof terrace with a large green area and commanding city views of the area.

Smithfield Market is beside Smithfield Plaza and is a wonderful mixed use development with residential, commercial and retail, hotel, leisure and cultural space designed to make the best possible use on the central location in the city.

#### **Balconies**

Two balconies, main balcony is 7m wide (this area is not included in overall units).

#### Features:

- · All furniture & contents included.
- · Vacant possession / available immediately.
- Built in 2006, designed by Horan Keogan Ryan.
- Large balcony with access from Living room, kitchen and two bedrooms, panoramic views of Smithfield Market Square and
- · Old Jameson Whiskey Distillery.
- Roof Garden & terrace for residents.
- · Dimplex electric storage heaters.
- 24 hour concierge desk and reception.
- 6th floor apartment, commanding views.
- · South west facing bright apartment.
- · High ceiling and over size windows and doors to maximise views.