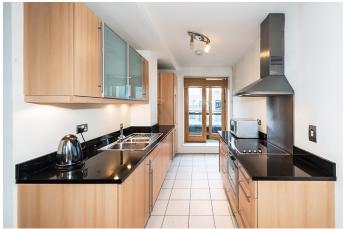

#### Kitchen

c.3.23m x 3.17m

Maple fitted kitchen units with marble countertops, all appliances included in the sale. Indesit fridge freezer, Indesit washer/dryer, Neff dishwasher, Sharp microwave, Neff cooker & hob, Neff extractor fan.