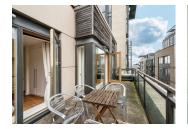

#### **Balconies**

Two balconies, main balcony is 7m wide (this area is not included in overall units).

#### Features:

- · All furniture & contents included.
- · Vacant possession / available immediately.
- Built in 2006, designed by Horan Keogan Ryan.
- Large balcony with access from Living room, kitchen and two bedrooms, panoramic views of Smithfield Market Square and
- · Old Jameson Whiskey Distillery.
- Roof Garden & terrace for residents.
- · Dimplex electric storage heaters.
- 24 hour concierge desk and reception.
- 6th floor apartment, commanding views.
- · South west facing bright apartment.
- · High ceiling and over size windows and doors to maximise views.