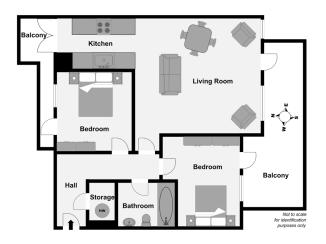

The penthouse has two double bedrooms, one bathroom, generous living and dining area, large storage hotpress and balcony access from 4 separate points. You have balcony access from both bedrooms, the kitchen area and the living room which makes this Penthouse quite unique having so much access to the two outside balconies.

#### **Accommodation:**

Floor Area: c.80sq.m. / 861sq.ft.

#### **Entrance Hall**

c.1.27m x 3.03m & c.1.00m x 3.11m

'L' shaped hall, solid timber floor, smoke alarm, intercom, hotpress with tank and 3 large linen shelves.

### Living Room

c.5.30m x 4.80m

Solid timber floor, smoke alarm, large bright living room with access to the balcony with a door.

#### Kitchen

c.3.23m x 3.17m

Maple fitted kitchen units with marble countertops, all appliances included in the sale. Indesit fridge freezer, Indesit washer/dryer, Neff dishwasher, Sharp microwave, Neff cooker & hob, Neff extractor fan.

#### **Bathroom**

c.1.83m x 2.38m

White bathroom suite with whb, wc, bath, shower and bath screen, complete wall & floor tiling.

#### Bedroom 1

c.2.61m x 3.82m

Double bedroom, laminate floor, fitted wardrobes, door to large balcony.

#### **Bedroom 2**

c.3.31m x 3.15m

Double bedroom, laminate floor, fitted wardrobe, door to small balcony.

#### **Balconies**

Two balconies, main balcony is 7m wide (this area is not included in overall units).