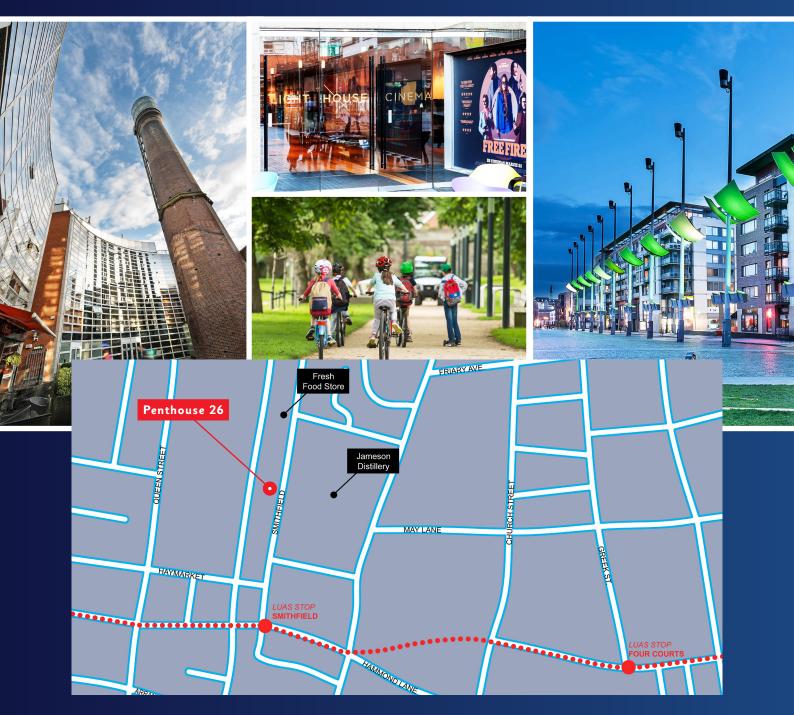

#### Location:

Smithfield Market is the heart of Smithfield and beside the Smithfield Luas Stop, and within a few minutes walk of the city centre.

Block A is accessed directly beside the Lighthouse Cinema entrance and beside the Maldron Hotel Smithfield and directly opposite Jameson Whiskey Distillery on Smithfield Square Plaza.

Convenient to a multitude of amenities and services including the Four Courts, Kings Inns, Observation Tower, St. Michan's Church, the Luas, bus routes, Heuston Station, Jervis Shopping Centre, Henry Street, local shops, restaurants, cafes, bars, cinemas, theatres, sports & leisure facilities, the Phoenix Park, the new DIT Campus, schools and colleges.