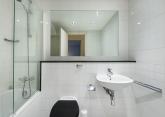

#### **Bathroom**

c.1.83m x 2.38m

White bathroom suite with whb, wc, bath, shower and bath screen, complete wall & floor tiling.