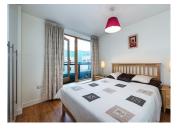

The penthouse has two double bedrooms, one bathroom, generous living and dining area, large storage hotpress and balcony access from 4 separate points. You have balcony access from both bedrooms, the kitchen area and the living room which makes this Penthouse quite unique having so much access to the two outside balconies.

### Living Room

c.5.30m x 4.80m

Solid timber floor, smoke alarm, large bright living room with access to the balcony with a door.

#### Bedroom 1

c.2.61m x 3.82m

Double bedroom, laminate floor, fitted wardrobes, door to large balcony.

#### **Bedroom 2**

c.3.31m x 3.15m

Double bedroom, laminate floor, fitted wardrobe, door to small balcony.