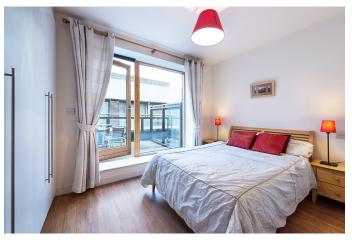

#### Bedroom 1

c.2.61m x 3.82m

Double bedroom, laminate floor, fitted wardrobes, door to large balcony.

#### **Bedroom 2**

c.3.31m x 3.15m

Double bedroom, laminate floor, fitted wardrobe, door to small balcony.