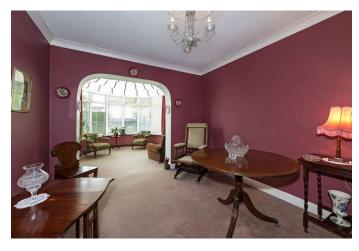

## **Dining Room**

c.3.44m x 2.97m

Centre rose and coving, carpeted curved arch to conservatory. (Chandelier not included in the sale).

### Conservatory

c.3.17m x 3.12m

Sliding door to patio area open arch to dining room.

### Living Room

c.4.03m x 5.28m

Feature white marble open fireplace, centre rose and coving, carpeted, double doors to dining room, tv point. (Chandelier not included in the sale).