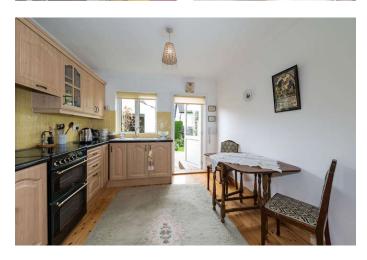

## Kitchen / Breakfast Area

c.3.43m x 2.99m

Fully fitted timber kitchen units including the cooker, gas hob (gas cylinder) and fridge, timber floor, splash back wall tiling, coving, telephone point, back door to garden.