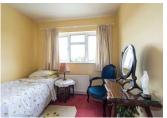

#### Bedroom 1

c.2.73m x 2.72m

Single bedroom, carpeted.

#### Bedroom 2

c.3.28m x 2.80m

Fitted wardrobes, carpeted, telephone point, double bedroom.