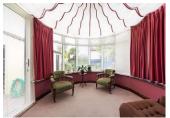

### Living Room

c.4.03m x 5.28m

Feature white marble open fireplace, centre rose and coving, carpeted, double doors to dining room, tv point. (Chandelier not included in the sale).

## **Dining Room**

c.3.44m x 2.97m

Centre rose and coving, carpeted curved arch to conservatory. (Chandelier not included in the sale).