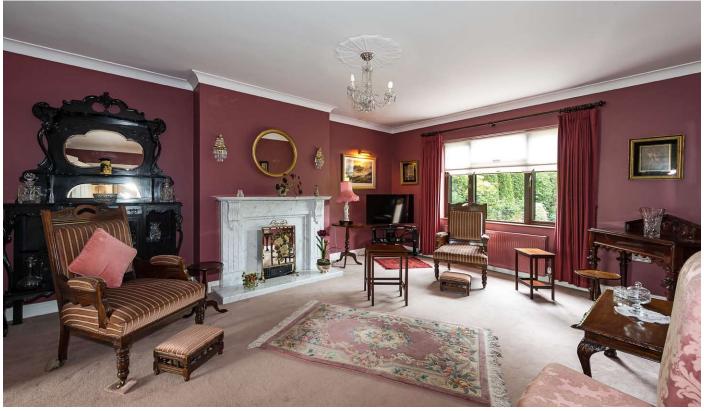

### Living Room

c.4.03m x 5.28m

Feature white marble open fireplace, centre rose and coving, carpeted, double doors to dining room, tv point. (Chandelier not included in the sale).