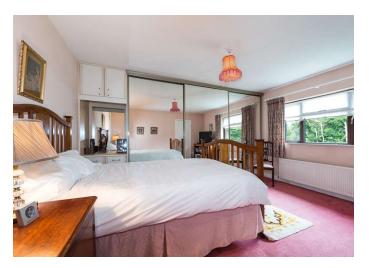

## Bedroom 3 (Master)

c.4.29m x 4.15m

Double bedroom, large 3 door sliderobe, dressing table with over head storage press, carpeted, telephone and tv point.

#### Ensuite

c.3.23m x 1.66m

White suite comprising wc, whb, shower with glass door, full wall tiling, storage hotpress.