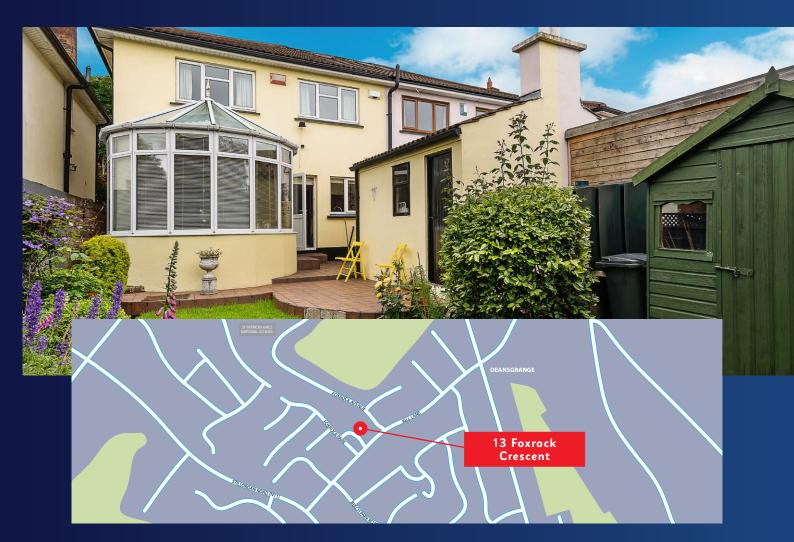

### Location:

13 Foxrock Crescent is just off Kill Lane beside Foxrock Church of Our Lady of Perpetual Succour which is at the junction of the Stillorgan Road (N11).

## **Description:**

Finnegan Menton is delighted to offer 13 Foxrock Crescent to the market, this 3 bedroom red brick semi-detached home was built in 1988 by Sorohan Builders and is one of only 15 houses on Foxrock Crescent which is a small cul-de-sac just off Kill Lane. This immaculately maintained family home is in walk-in condition and accommodation includes entrance hall, guest wc, living room, dining room, conservatory, kitchen / breakfast area, 3 bedrooms, bathroom and master bedroom ensuite & hotpress. Outside there is a utility room and oil boiler house. The gardens are impeccably kept and easterly facing to the rear with a large gated driveway and front garden. This sale is an executor sale on the kind instructions of Desmond P. Flynn Solicitors.

## Garden:

Landscaped nature gardens with herbs, roses and lilies, shrubs & trees, very well maintained, patio area, gated front garden and driveway.

### **Directions:**

Just off Kill Lane at Foxrock Church of Our Lady of Perpetual Succour at the junction of the Stillorgan Road (N11).