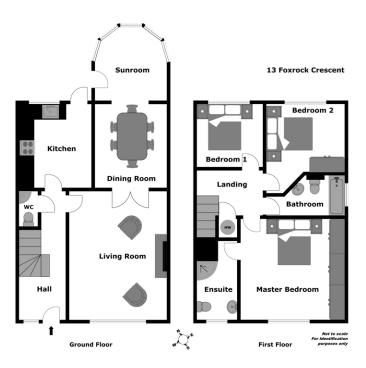

Floor Area: c.120sq.m. / 1,290sq.ft.

Ground Floor

### **Entrance Hall**

c.5.27m x 1.94m

Carpeted, coving, understairs storage.

### Living Room

c.4.03m x 5.28m

Feature white marble open fireplace, centre rose and coving, carpeted, double doors to dining room, tv point. (Chandelier not included in the sale).

## **Dining Room**

c.3.44m x 2.97m

Centre rose and coving, carpeted curved arch to conservatory. (Chandelier not included in the sale).

### Conservatory

c.3.17m x 3.12m

Sliding door to patio area open arch to dining room.

## Kitchen / Breakfast Area

c.3.43m x 2.99m

Fully fitted timber kitchen units including the cooker, gas hob (gas cylinder) and fridge, timber floor, splash back wall tiling, coving, telephone point, back door to garden.

#### First Floor

#### **Bathroom**

c.1.67m x 3.26m

White bathroom suite comprising wc, whb, bath with shower hose, chrome sanitary ware, fully tilled bathroom with shelving and mirror, attic hatch door.

#### Bedroom 1

c.2.73m x 2.72m

Single bedroom, carpeted.

#### Bedroom 2

c.3.28m x 2.80m

Fitted wardrobes, carpeted, telephone point, double bedroom.

## Bedroom 3 (Master)

c.4.29m x 4.15m

Double bedroom, large 3 door sliderobe, dressing table with over head storage press, carpeted, telephone and tv point.

#### Ensuite

c.3.23m x 1.66m

White suite comprising wc, whb, shower with glass door, full wall tiling, storage hotpress.

## Hotpress

Insulated tank and two shelves.