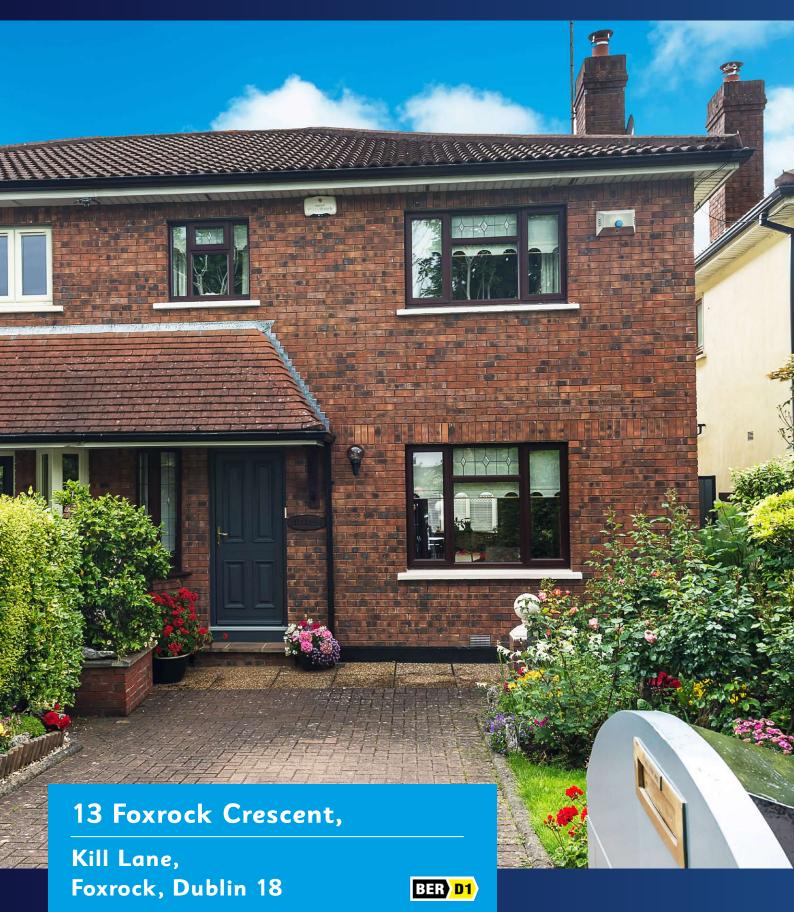

# For Sale By Private Treaty

3 Bedroom Semi Detached House c.120sq.m. / 1,290sq.ft.

## **Description:**

Finnegan Menton is delighted to offer 13 Foxrock Crescent to the market, this 3 bedroom red brick semi-detached home was built in 1988 by Sorohan Builders and is one of only 15 houses on Foxrock Crescent which is a small cul-de-sac just off Kill Lane. This immaculately maintained family home is in walk-in condition and accommodation includes entrance hall, guest wc, living room, dining room, conservatory, kitchen / breakfast area, 3 bedrooms, bathroom and master bedroom ensuite & hotpress. Outside there is a utility room and oil boiler house. The gardens are impeccably kept and easterly facing to the rear with a large gated driveway and front garden. This sale is an executor sale on the kind instructions of Desmond P. Flynn Solicitors.

### BER:

B.E.R.: D1 250.46kWh/m2/yr B.E.R. Number: 108775305