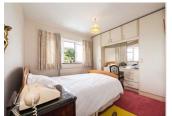

#### Bedroom 2

c.3.28m x 2.80m

Fitted wardrobes, carpeted, telephone point, double bedroom.

## Bedroom 3 (Master)

c.4.29m x 4.15m

Double bedroom, large 3 door sliderobe, dressing table with over head storage press, carpeted, telephone and tv point.