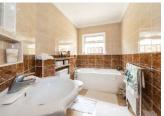

#### **Bathroom**

c.1.67m x 3.26m

White bathroom suite comprising wc, whb, bath with shower hose, chrome sanitary ware, fully tilled bathroom with shelving and mirror, attic hatch door.