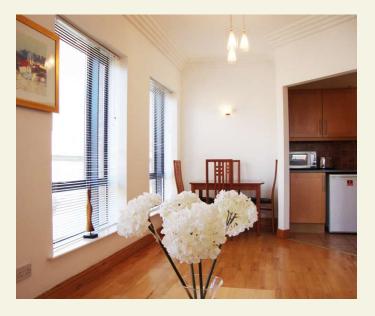

# Kitchen

c.3.0m x 1.78m

Gallery style kitchen with maple shaker units with Siemens stainless steel cooker, hob and extractor fan, hoover, fridge, Indesit washer / dryer, Sharp microwave, wall and floor tiling.