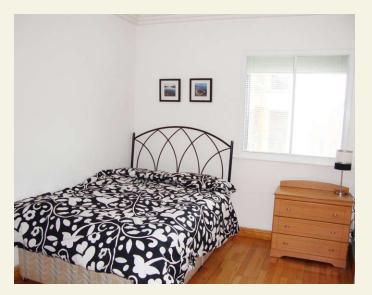

### **Bedroom 1**

c.3.72m x 2.76m

Large double bedroom, beech wood floor, double bed and locker included, fitted wardrobe, high ceiling.

### **Bedroom 2**

c.3.72m x 2.09m

Double bedroom, beech wood floor, double bed and locker included, fitted wardrobe, high ceiling.