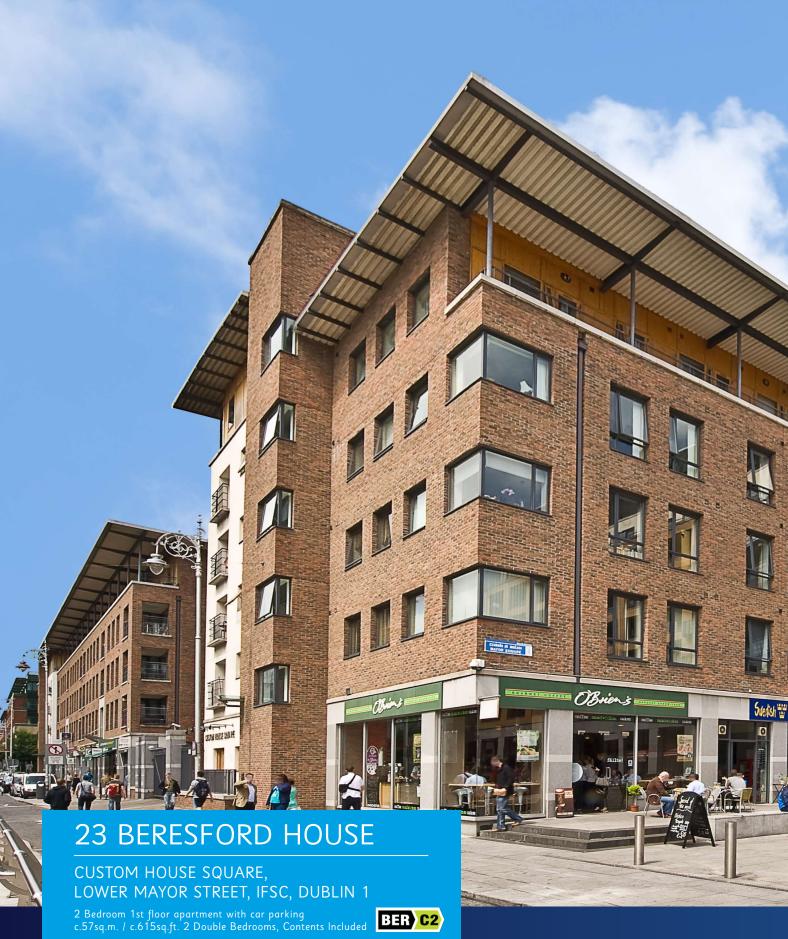

FOR SALE BY PRIVATE TREATY

# **Property**

Finnegan Menton are proud to present this smart city apartment in the IFSC in excellent walk in condition to include designated underground parking space.

# Location

Located in the heart of the IFSC overlooking Custom House Square, Beresford House is opposite the Mayor Street Luas stop. The block door entrance is directly opposite AIB bank and Munchies Café & Sandwich Bar. Built by John Paul Construction and designed by Anthony Reddy & Associates.

Floor Area: c.57sq.m. / 615sq.ft.