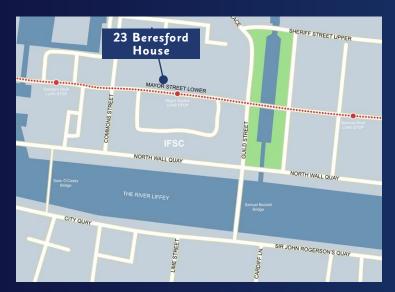

### Directions

Easy to find, beside the Mayor Street Luas stop in the centre of the IFSC, Beresford House entrance door is beside O'Briens Sandwich Café on Custom House Square.

- Designated underground car parking space.
- High ceiling throughout c. 2.6m.
- Beech wood floor throughout.
- Apartment has a security alarm.
- Gas fired central heating C2 rating.
- Double glazed windows throughout.
- On site caretaker very well maintained.