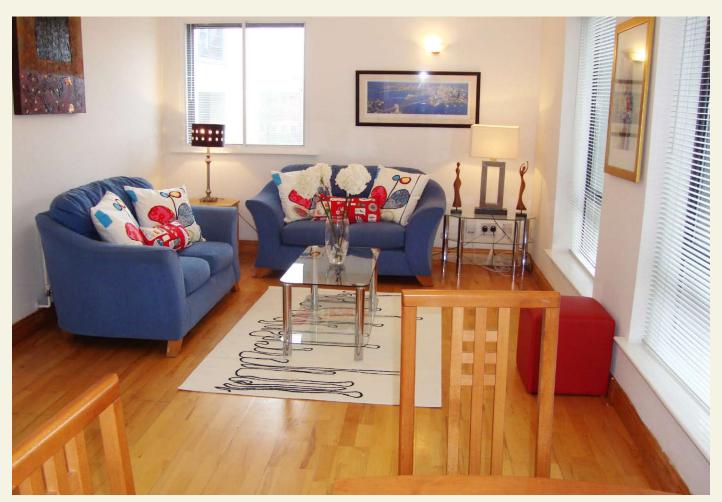

# Living Room

c.3.45m x 6.7m

Really big living & dining area with height ceilings and no less than 4 big windows making this room very bright, not your normally small apartment living space. This bright generous room makes city living ideal, coving, timber floor, couches, lockers, lamps, coffee table, dining table and chairs included.

# Kitchen

c.3.0m x 1.78m

Gallery style kitchen with maple shaker units with Siemens stainless steel cooker, hob and extractor fan, hoover, fridge, Indesit washer / dryer, Sharp microwave, wall and floor tiling.