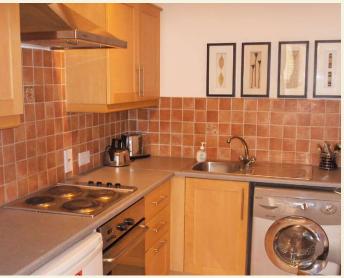

# Kitchen

c.3.0m x 1.78m

Gallery style kitchen with maple shaker units with Siemens stainless steel cooker, hob and extractor fan, hoover, fridge, Indesit washer / dryer, Sharp microwave, wall and floor tiling.