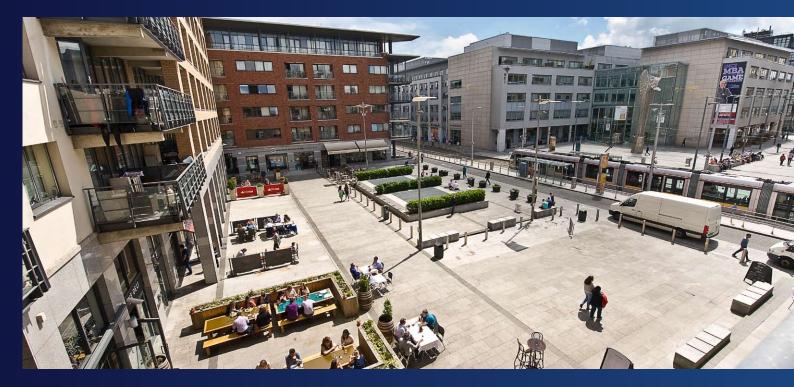

# Location

Located in the heart of the IFSC overlooking Custom House Square, Beresford House is opposite the Mayor Street Luas stop. The block door entrance is directly opposite AIB bank and Munchies Café & Sandwich Bar. Built by John Paul Construction and designed by Anthony Reddy & Associates.