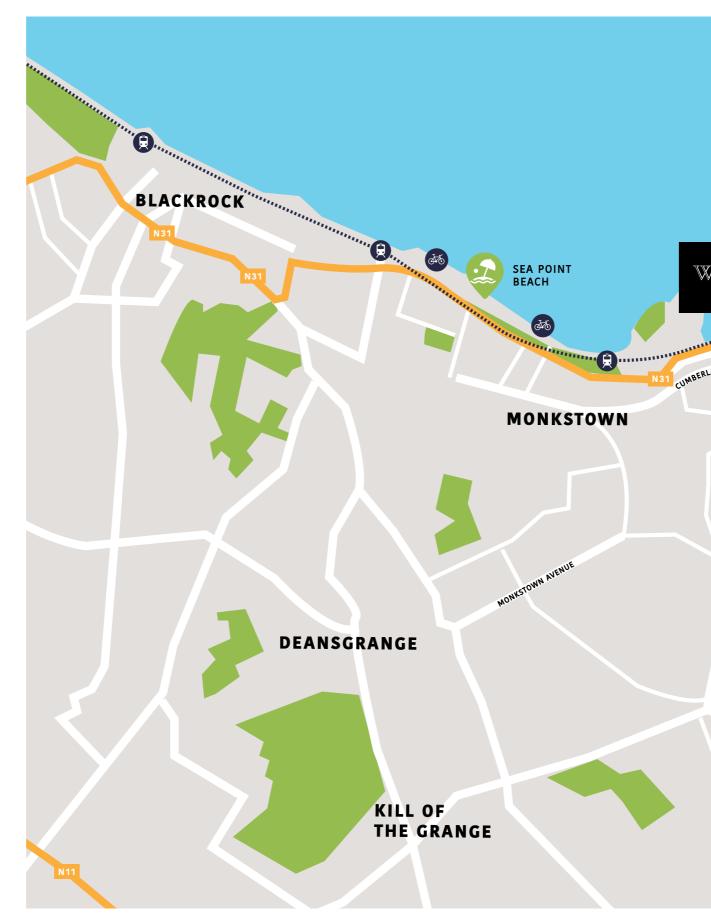

## LOCATION

West Pier is situated approx. 9kms southeast of Dublin City Centre. The Campus is conveniently located on the Dunleary Road between Monkstown and Dun Laoghaire, overlooking Dun Laoghaire harbour.

Access to the DART is extremely convenient with both the Salthill and Dun Laoghaire stations located within 500 metres and 800 metres respectively. Numerous bus routes also serve the immediate area.

The development is also located directly beside "Dublin's Best" cycle path with a dedicated 2 lane bicycle path running along the water front into the City Centre.

# DÚN LAOGHAIRE WEST PIER 1<sup>ST</sup> FLOOR, BLOCK 2 WEST PIER And the second s CUMBERLAND STREET DÚN LAOGHAIRE VORK ROARD PEOPLE'S PARK TIVOLI ROAD SALLYNOGGIN