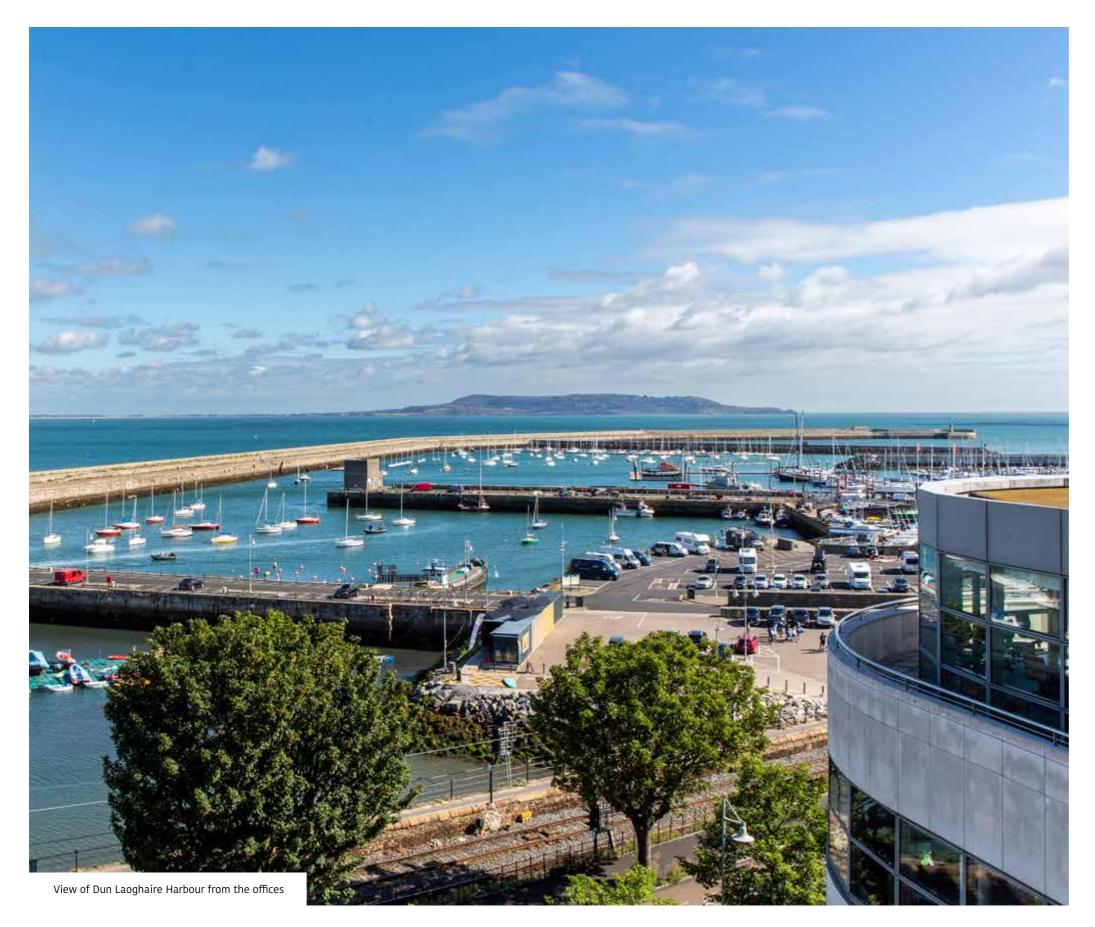

## PRIME OFFICE TO LET

1<sup>st</sup> FLOOR, BLOCK 2

BUSINESS CAMPUS DUN LAOGHAIRE, CO. DUBLIN

Bagnall Doyle MacMahon

- Modern Open Plan Offices Completely Upgraded
- Extending to approx. 786 sq.m. ( 8,460 sq.ft.) GIA
- Superb location with Easy Access to the Dart
- Magnificent views of Dun Laoghaire Harbour
- Entire Campus currently being Upgraded
- Ample Secure Parking & Excellent Bicycle Access

## DESCRIPTION

Block 2, West Pier is one of three impressive office buildings within the overall campus which has been designed and built to the highest standards.

This prime office building has a glazed frontage with an attractive curved facade emphasising the impressive views over the harbour and Dublin Bay.

## LOCATION

West Pier is situated approx. 9kms southeast of Dublin City Centre. The Campus is conveniently located on the Dunleary Road between Monkstown and Dun Laoghaire, overlooking Dun Laoghaire harbour.