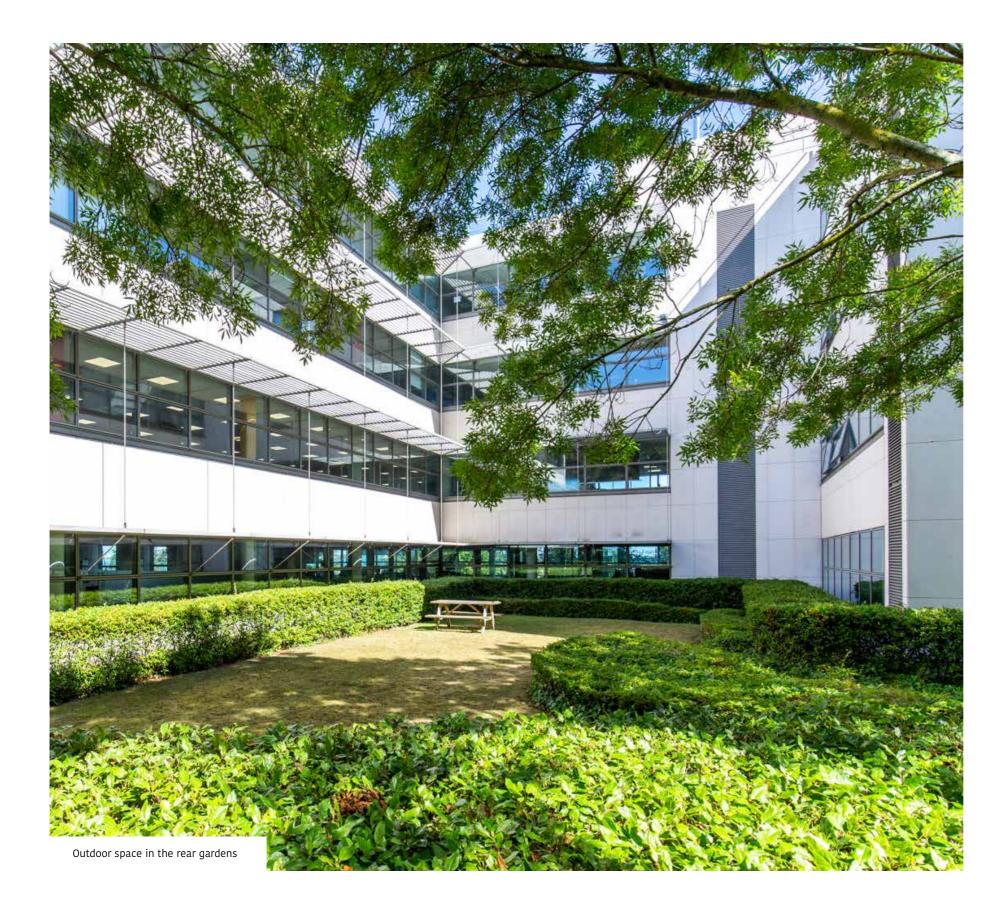

## DESCRIPTION

Block 2, West Pier is one of three impressive office buildings within the overall campus which has been designed and built to the highest standards.

This prime office building has a glazed frontage with an attractive curved facade emphasising the impressive views over the harbour and Dublin Bay.

1st Floor - Block 2, West Pier Business Campus, Dun Laoghaire, Co. Dublin

The First Floor is currently being upgraded with raised access flooring, new carpet and timber floor finishes and suspended ceilings, new electrical wiring and cabling and upgraded air conditioning and lighting.

The layout comprises of a predominantly open plan space that can be configured to suit the requirements of a new tenant. The floor is also served by ladies and gents toilets and 2 passenger lifts.

The Landlord is commencing refurbishment works to the external entrances and internal ground floor lobbies of Blocks 1 & 2 which will further enhance the appeal of the Office Campus. 1st Floor - Block 2, West Pier Business Campus, Dun Laoghaire, Co. Dublin