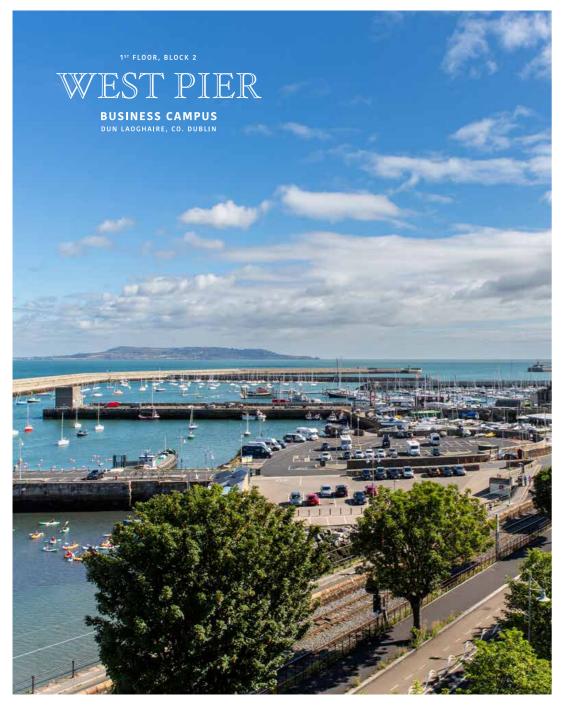

## PRIME OFFICE TO LET

1<sup>st</sup> FLOOR, BLOCK 2

BUSINESS CAMPUS DUN LAOGHAIRE, CO. DUBLIN

Bagnall Doyle MacMahon

- Modern Open Plan Offices Completely Upgraded
- Extending to approx. 786 sq.m. ( 8,460 sq.ft.) GIA
- Superb location with Easy Access to the Dart
- Magnificent views of Dun Laoghaire Harbour
- Entire Campus currently being Upgraded
- Ample Secure Parking & Excellent Bicycle Access

## LOCATION

West Pier is situated approx. 9kms southeast of Dublin City Centre. The Campus is conveniently located on the Dunleary Road between Monkstown and Dun Laoghaire, overlooking Dun Laoghaire harbour.

Access to the DART is extremely convenient with both the Salthill and Dun Laoghaire stations located within 500 metres and 800 metres respectively. Numerous bus routes also serve the immediate area.

The development is also located directly beside "Dublin's Best" cycle path with a dedicated 2 lane bicycle path running along the water front into the City Centre.