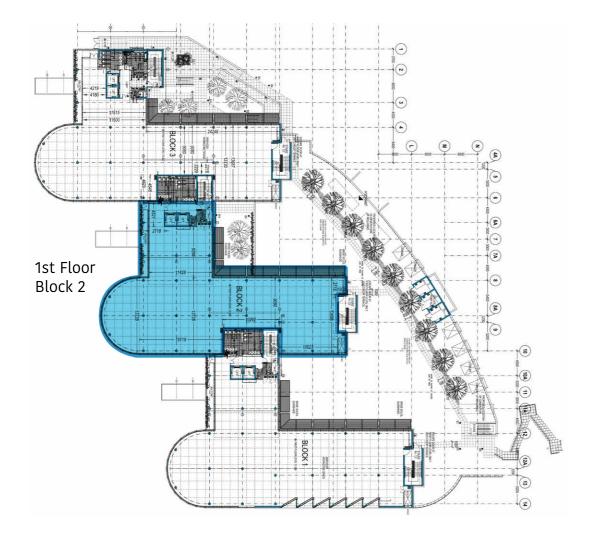

The layout comprises of a predominantly open plan space that can be configured to suit the requirements of a new tenant. The floor is also served by ladies and gents toilets and 2 passenger lifts.

The Landlord is commencing refurbishment works to the external entrances and internal ground floor lobbies of Blocks 1 & 2 which will further enhance the appeal of the Office Campus. 1st Floor - Block 2, West Pier Business Campus, Dun Laoghaire, Co. Dublin

#### 1st Floor - Block 2, West Pier Business Campus, Dun Laoghaire, Co. Dublin