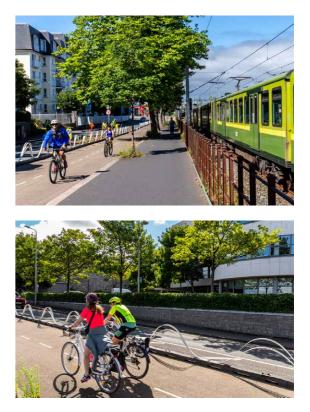

Access to the DART is extremely convenient with both the Salthill and Dun Laoghaire stations located within 500 metres and 800 metres respectively. Numerous bus routes also serve the immediate area.

The development is also located directly beside "Dublin's Best" cycle path with a dedicated 2 lane bicycle path running along the water front into the City Centre.

Dedicated 2 lane bicycle path

1<sup>51</sup> FLOOR, BLOCK 2 WEST PIER BUSINESS CAMPUS DUN LAOGHAIRE, CO. DUBLIN

West Pier Business Campus ticks all the boxes with an excellent location, impressive accessibility, great public transport and ample on site car parking. Furthermore, Dun Laoghaire is just a short stroll away and Monkstown village is just around the corner, both of which provide an array of amenities with many cafés, restaurants and shops within easy access of the development. The quality of the Campus is illustrated by the calibre of occupiers which include, RPS Group, Lionbridge International and Shanahan Engineering.

2 Dart Stations are within a short walk of the Campus