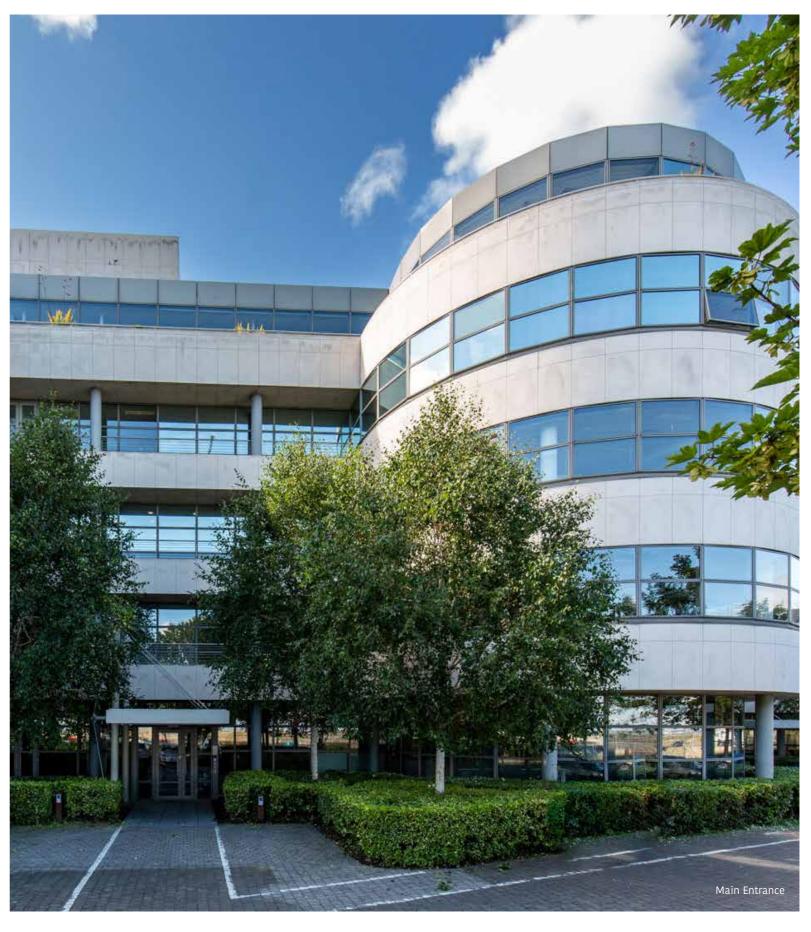

## DESCRIPTION

Block 2, West Pier is one of three impressive office buildings within the overall campus which has been designed and built to the highest standards.

This prime office building has a glazed frontage with an attractive curved facade emphasising the impressive views over the harbour and Dublin Bay.

1st Floor - Block 2, West Pier Business Campus, Dun Laoghaire, Co. Dublin

The First Floor is currently being upgraded with raised access flooring, new carpet and timber floor finishes and suspended ceilings, new electrical wiring and cabling and upgraded air conditioning and lighting.