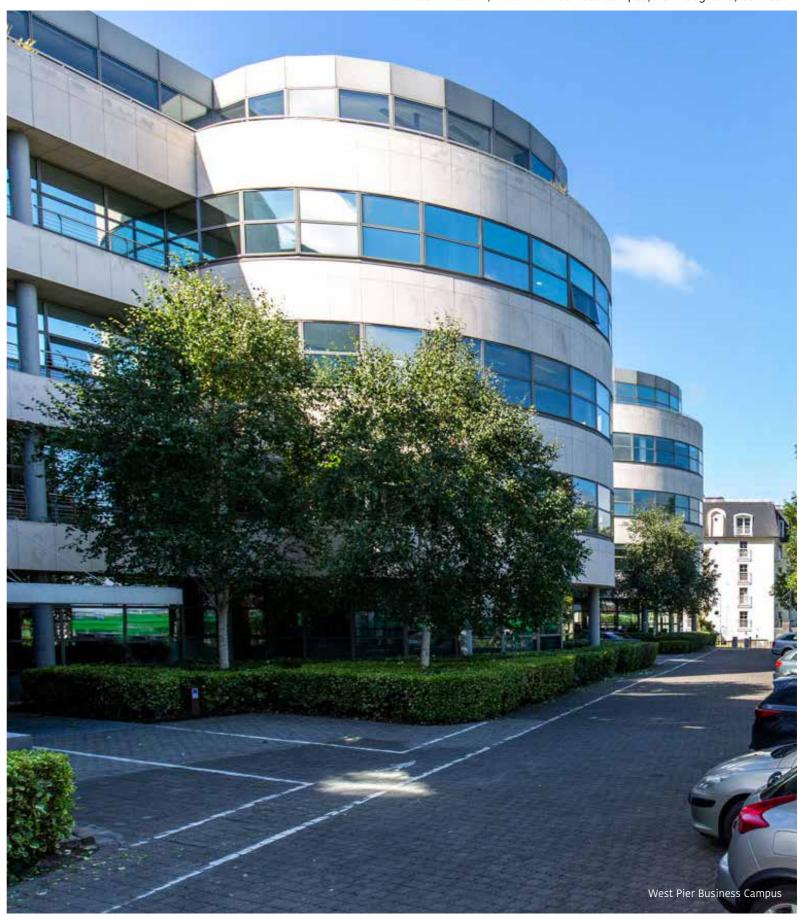

## DESCRIPTION

Block 2, West Pier is one of three impressive office buildings within the overall campus which has been designed and built to the highest standards.

This prime office building has a glazed frontage with an attractive curved facade emphasising the impressive views over the harbour and Dublin Bay.

1st Floor - Block 2, West Pier Business Campus, Dun Laoghaire, Co. Dublin

The First Floor is currently being upgraded with raised access flooring, new carpet and timber floor finishes and suspended ceilings, new electrical wiring and cabling and upgraded air conditioning and lighting.