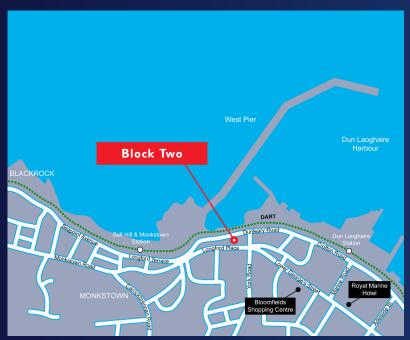

### Location:

West Pier Business Campus is conveniently located on the Coast Road between Monkstown and Dun Laoghaire. The campus is situated overlooking Dun Laoghaire Harbour, between Dun Laoghaire and Salthilll Dart Stations. West Pier is situated approximately 9 kms southeast of Dublin City Centre.

Access to the DART is extremely convenient with both the Salthill and Dun Laoghaire stations located within 500 metres and 800 metres respectively. Numerous bus routes also serve the immediate area while Dublin City Centre is approximately 9 kms away. West Pier Business Campus meets all the criteria - excellent location, good accessibility, good public transport, local amenities and shopping for staff, on site car parking and impressive presence and identity.