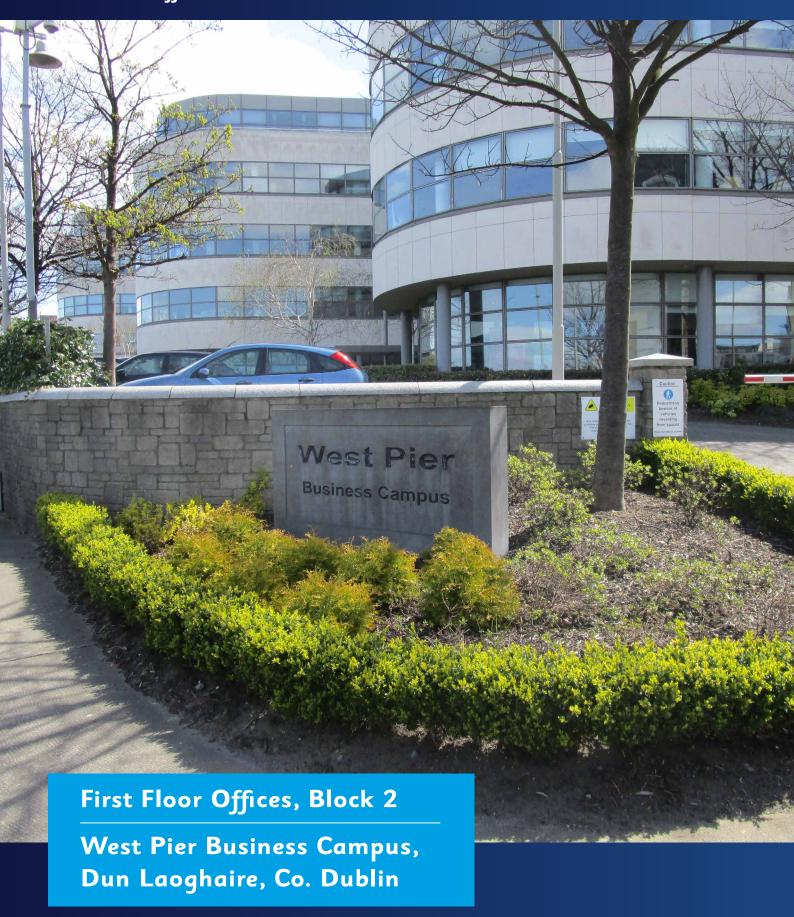

Spectacular offices overlooking Dublin Bay c. 786sq.m. (8,460sq.ft.)

## **Description:**

Block B, West Pier is an impressive third generation office building, which has been designed and built to the highest of modern office standards. The prime office building has a fully glazed frontage with an attractive curved front emphasising the impressive views of the harbour. The available space comprises of ground, 1st, 3rd and 4th floors. Each floor comprises a mix of open plan space, boardrooms and cellular offices / meeting rooms and is served by ladies and gents toilets (plus shower facilities on the 4th floor), kitchenettes and a lift. The specification is finished to an exceptionally high standard with suspended ceilings, raised access floors, CAT5 cabling, VRV air conditioning. This office layout is open plan with a large boardroom / meeting room to the front of the building with an outlook on to Dun Laoghaire Harbour. This office is being let with secure surface and underground car parking.