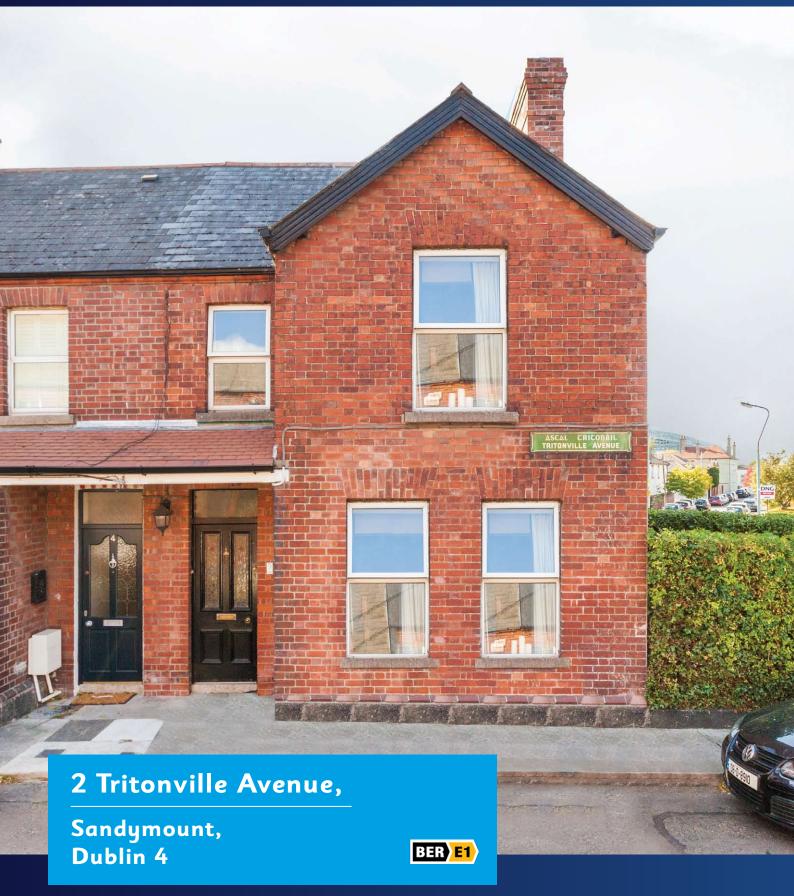

2 Bedroom End of Terrace Victorian Property c.115sq.m. / 1,242sq.ft.

# **Description:**

A rare opportunity to acquire a charming two bedroom end of terrace Victorian property. Extending to c.1,242 sq.ft. the property has a full redbrick facade to the front and a south westerly facing rear patio area. The property has retained many of its period features with high ceilings an open fireplace in the living room and some well-proportioned rooms providing excellent natural light.