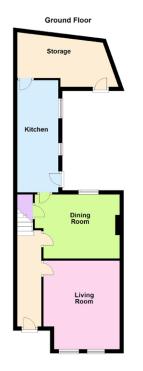

#### Ground Floor

#### **Entrance Hall**

c.4.65m x 1.21m

## Living Room

c.4.38m x 3.78m

# **Dining Room**

c.4.23m x 3.23m

#### Kitchen

c.5.37m x 2.03m

# **Utility / Storage**

c.4.11m x 2.16m