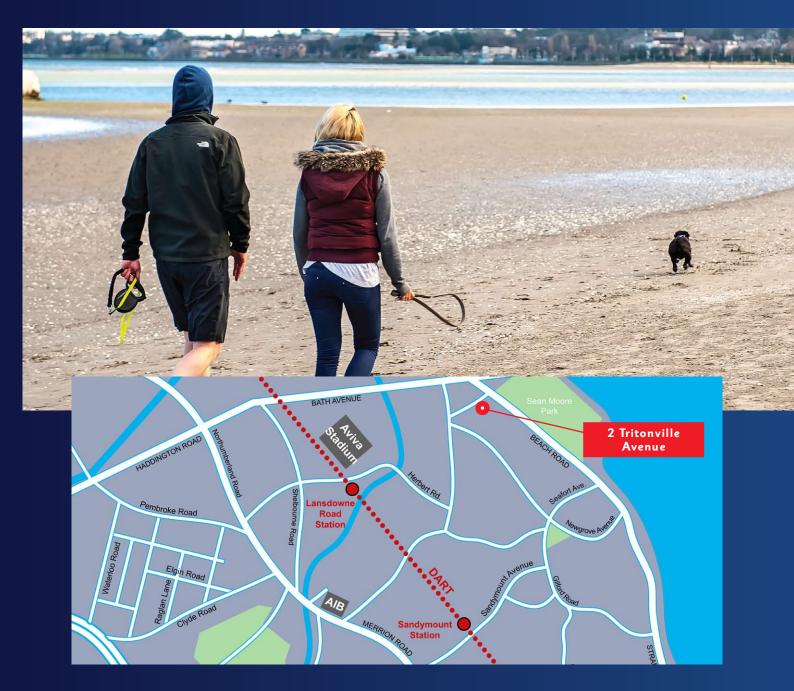

## Location:

Situated in a quiet cul-de-sac off Cranfield Place, Tritonville Avenue is perfectly positioned to all local amenities of Sandymount Village including supermarkets, restaurants, schools and pubs. Sandymount Strand, The Aviva Stadium and Sean Moore Park are all within a short walking distance of the property.

Sandymount & Lansdowne Road DART stations are within a short walking distance with numerous Dublin bus stops on its doorstep. Grand Canal Dock and East Link Bridge are all within easy access of less than 4km.

## **Directions:**

Just off Cranfield Place which is between Tritonville Road and Beach Road. Property is signposted.