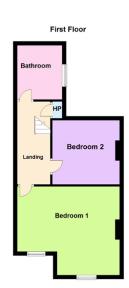

#### First Floor

#### Bedroom 1

c.5.13m x 4.36m

#### **Bedroom 2**

c.3.32m x 3.22m

#### **Bathroom**

c.3.52m x 2.03m