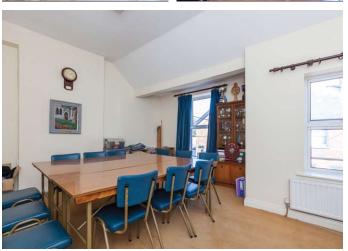

y a few minutes walk to the beach at Sandymount Strand.

#### Features:

- Charming Victorian property
- Located within a quiet cul-de-sac
- Gas fired central heating
- Walking distance to DART and bus stops
- Sandymount Strand (5-minute walk)
- South westerly facing rear garden
- Resident Disc Parking

Floor Area: c.115sq.m. / 1,242sq.ft.

#### Ground Floor

#### **Entrance Hall**

c.4.65m x 1.21m

## Living Room

c.4.38m x 3.78m

# **Dining Room**

c.4.23m x 3.23m

#### Kitchen

c.5.37m x 2.03m

# **Utility / Storage**

c.4.11m x 2.16m

#### First Floor

#### Bedroom 1

c.5.13m x 4.36m

#### **Bedroom 2**

c.3.32m x 3.22m

#### **Bathroom**

c.3.52m x 2.03m

### Outside

South westerly facing patio area with side laneway access. There is residence permit parking to the front.















## **Directions:**

Just off Cranfield Place which is between Tritonville Road and Beach Road. Property is signposted.

### **BER:**

B.E.R.: E1

B.E.R. Number: 111452322

### Title:

We understand the title is held Freehold



#### Price:

On Application.

## Viewing:

By appointment only with sole agents Finnegan Menton Contact Mark McCormack on 01 614 7900







17 Merrion Row, Dublin 2, Ireland | T + 353 (0) 1 614 7900 | WWW.FINNEGANMENTON.IE | Licence Number 001954