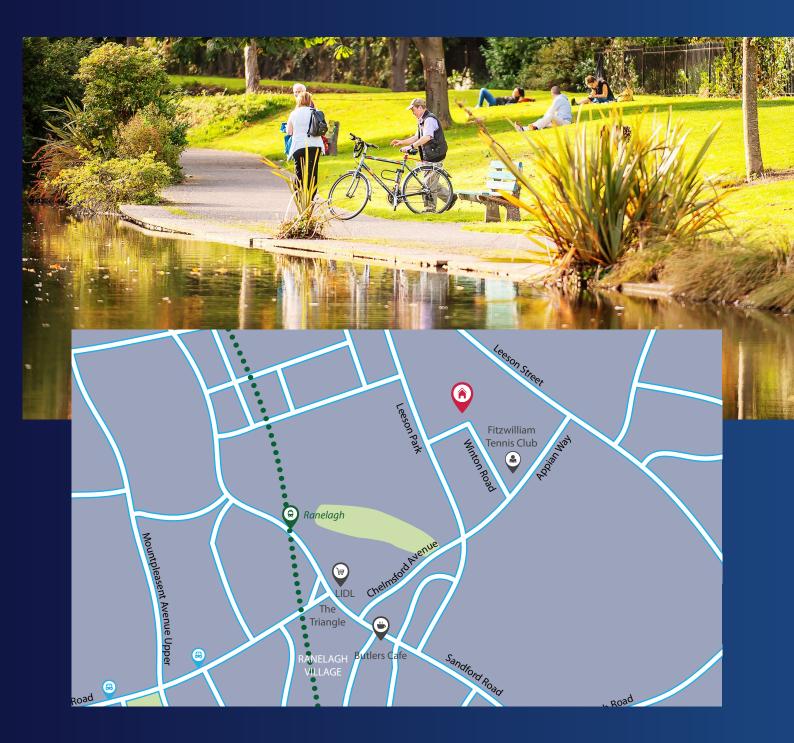

Fitzwilliam Court is a well located apartment block in Ranelagh and directly adjacent to Fitzwilliam Lawn Tennis Club, it is convenient to lots of good restaurants and shops in Ranelagh Village and within easy reach of the city centre.

### Location:

Winton Road is accessed off Appian Way and Leeson Park and Fitzwilliam Court is beside the Fitzwilliam Lawn Tennis Club.

It is a development of 48 apartments in two red brick blocks and within easy reach of Ranelagh Village, Merrion & Fitzwilliam Square and within 10 minutes walk of Grafton Street and St. Stephens Green.