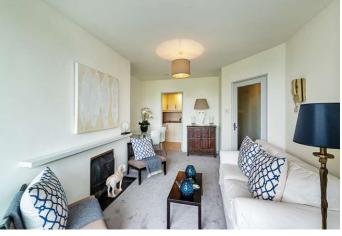

# Living Room

c.4.63m x 3.68m

Real open fireplace which is an unusual feature in an apartment so you can have a real fire or install a real gas fire, large glass sliding door, visual intercom to entrance door, tv point, telephone point, new grey wool carpet. This bright room is very inviting with the large glass door.