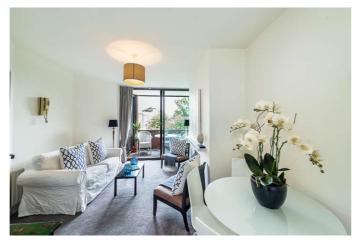

# Living Room

c.4.63m x 3.68m

Real open fireplace which is an unusual feature in an apartment so you can have a real fire or install a real gas fire, large glass sliding door, visual intercom to entrance door, tv point, telephone point, new grey wool carpet. This bright room is very inviting with the large glass door.