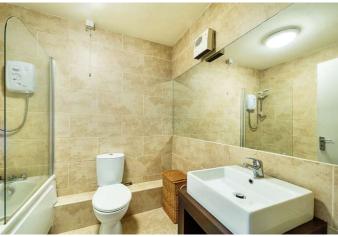

### **Bathroom**

c.1.91m x 2.17m

White bathroom suite comprising wc, whb, bath & shower screen, Triton T80 electric shower, large wall mirror, complete wall and floor tiling.