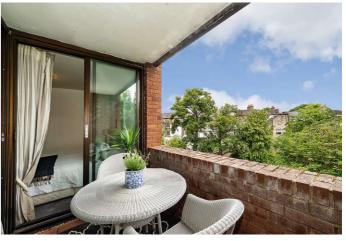

# **Description:**

Finnegan Menton presents 35 Fitzwilliam Court a bright city one bedroom apartment extending to c.42sq.m. / c.452sq.ft. with east facing balcony on the second floor with car parking, privacy and a mature setting.

#### **Features**

- Mature block
- Recently renovated.
- East facing balcony.
- Second floor apartment.
- Car parking space included.
- Electric central heating.
- All kitchen appliances included.
- Curtains, carpets and light fittings included.
- Modern kitchen put in 2013.
- New bathroom suite with electric shower.
- New grey wool carpets throughout.
- Generous balcony.
- Small gated development.
- Only 48 apartments.
- Beside Fitzwilliam Lawn Tennis Club.
- Landscaped mature setting.