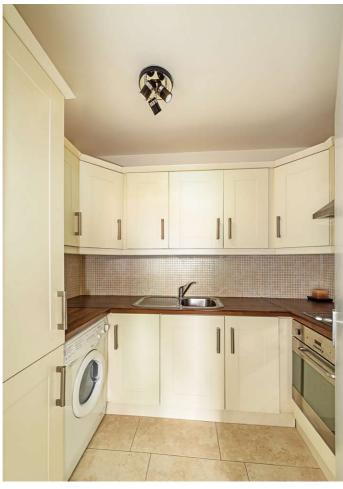

#### Kitchen

c.2.50m x 1.83m

New ivory kitchen units installed in 2013 with timber counter tops, all kitchen appliances included Baumatic oven, hob & extractor fan, Baumatic integrated fridge freezer, Whirlpool washer / dryer, chrome extractor hood, tiled floor & splashback wall tiling.