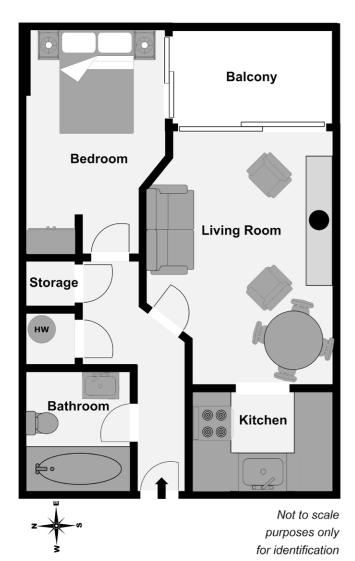

1 Bedroom Second Floor Apartment c.42sq.m. / 452sq.ft.

### Floor Area: c.42sq.m. / 452sq.ft.

#### **Entrance Hall**

New grey wool carpet, smoke detector.

# Living Room

c.4.63m x 3.68m

Real open fireplace which is an unusual feature in an apartment so you can have a real fire or install a real gas fire, large glass sliding door, visual intercom to entrance door, tv point, telephone point, new grey wool carpet. This bright room is very inviting with the large glass door.

#### Kitchen

c.2.50m x 1.83m

New ivory kitchen units installed in 2013 with timber counter tops, all kitchen appliances included Baumatic oven, hob & extractor fan, Baumatic integrated fridge freezer, Whirlpool washer / dryer, chrome extractor hood, tiled floor & splashback wall tiling.

### **Bathroom**

c.1.91m x 2.17m

White bathroom suite comprising wc, whb, bath & shower screen, Triton T80 electric shower, large wall mirror, complete wall and floor tiling.

### **Bedroom 1**

c.2.71m x 3.75m

Large double bedroom, patio door, new grey wool carpet, wardrobe.

## Hotpress

Insulated tank & linen shelf.

### Cloakroom

Two shelves, coat rail, good storage space for luggage.