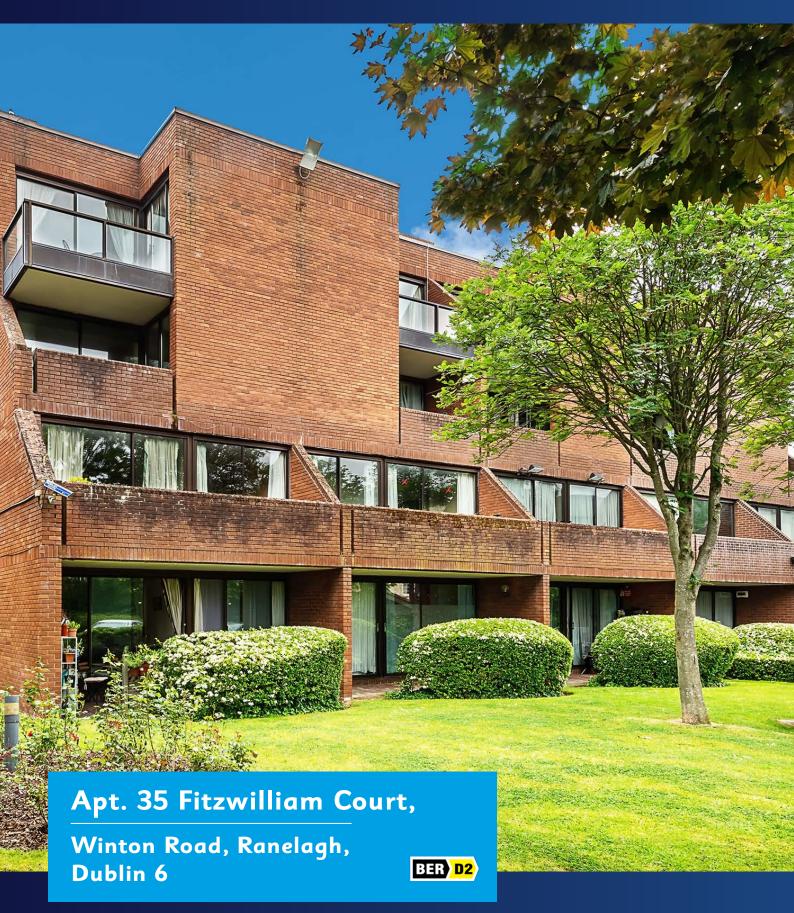

# **Description:**

Finnegan Menton presents 35 Fitzwilliam Court a bright city one bedroom apartment extending to c.42sq.m. / c.452sq.ft. with east facing balcony on the second floor with car parking, privacy and a mature setting.

Fitzwilliam Court is a well located apartment block in Ranelagh and directly adjacent to Fitzwilliam Lawn Tennis Club, it is convenient to lots of good restaurants and shops in Ranelagh Village and within easy reach of the city centre.

### Location:

Winton Road is accessed off Appian Way and Leeson Park and Fitzwilliam Court is beside the Fitzwilliam Lawn Tennis Club.

It is a development of 48 apartments in two red brick blocks and within easy reach of Ranelagh Village, Merrion & Fitzwilliam Square and within 10 minutes walk of Grafton Street and St. Stephens Green.