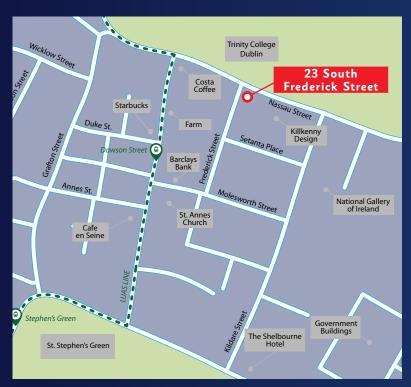

## Location:

No. 23 is located on South Frederick Street just 3 doors from the corner of Nassau Street close to Trinity College, Kilkenny Design Centre, Government Buildings and within 3 minutes of Grafton Street. Immediately adjoining occupiers include Dunne & Crescenzi, Brewbaker Café, Knobs & Knockers, Gormleys Fine Art Gallery and Trinity Lodge guesthouse. Significant developments close by include the four new office developments on Molesworth Street which have been pre-let to a number of top quality tenants including AlB, Barclays Bank, Goshawk Aviation, Jet, Maples Fiduciary and The Ivy Restaurant. New developments close by on Molesworth Street have been pre-let to companies including AlB, Barclays Bank, JET, Goshawk (Aviation) and Maples Fiduciary which confirms the area as one of the most sought after office locations in the city.