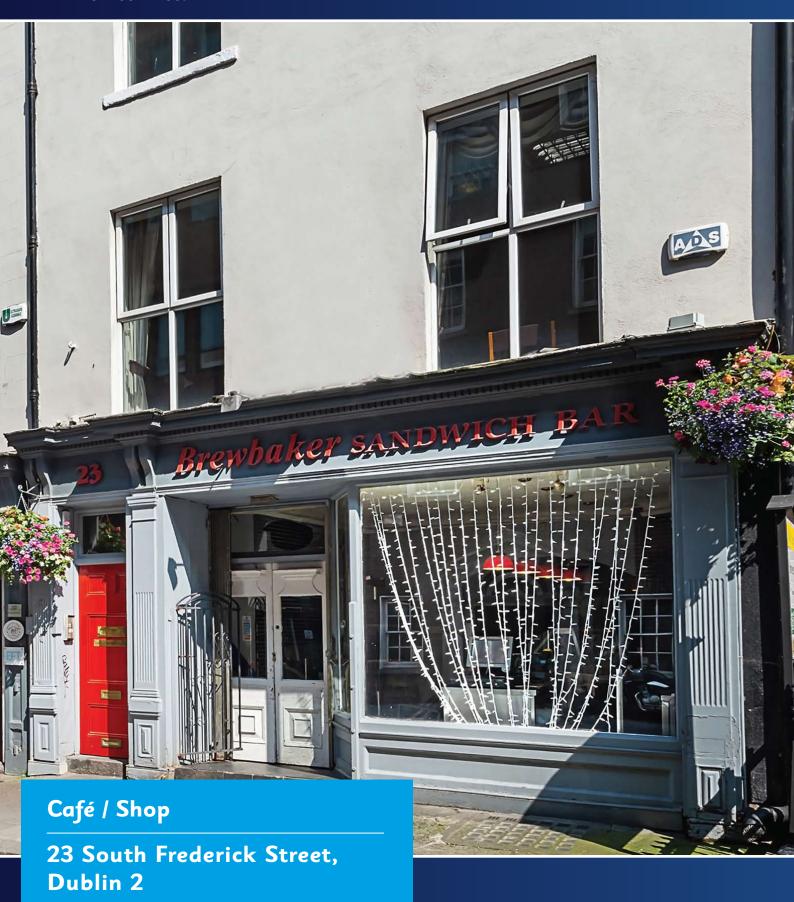

Café / Shop in Central Location c. 64.57sq.m. / 695sq.ft.

## **Description:**

A fitted café / sandwich bar extending over the Ground Floor ideally suited to a gourmet food / café opportunity or may be converted to full restaurant use having an existing kitchen with extraction at the rear of the ground floor already (SPP). No. 23 offers a fantastic opportunity as a premises with established food use which is superbly located within Dublin 2 close to Trinity College, Kilkenny Design Centre, the office developments on Molesworth Street and the premier shopping area of Grafton Street. The unit has a large timber framed display shop front with large fascia display board. The Unit has established café / sandwich bar use for sale of hot and cold food for consumption on and off the premises. There is a kitchen to the rear of the ground floor with 2 toilets on the ground floor return.