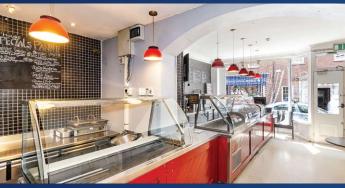

## **Description:**

A fitted café / sandwich bar extending over the Ground Floor ideally suited to a gourmet food / café opportunity or may be converted to full restaurant use having an existing kitchen with extraction at the rear of the ground floor already (SPP). No. 23 offers a fantastic opportunity as a premises with established food use which is superbly located within Dublin 2 close to Trinity College, Kilkenny Design Centre, the office developments on Molesworth Street and the premier shopping area of Grafton Street. The unit has a large timber framed display shop front with large fascia display board. The Unit has established café / sandwich bar use for sale of hot and cold food for consumption on and off the premises. There is a kitchen to the rear of the ground floor with 2 toilets on the ground floor return.