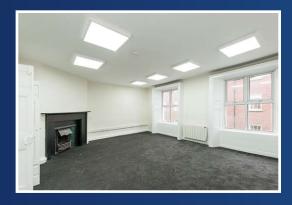

## **Description:**

23 South Frederick Street presents a fully refurbished and well presented 2nd floor office space of c.68 sq.m. (730 sq.ft.) providing bright and spacious accommodation on one floor. This office has been completely renovated with an upgraded computer network cabling system, new carpets, upgraded electric storage heaters, new LED (super low energy efficient) lighting system providing superbly presented offices.

The layout provides for two open plan interconnecting rooms which provide spacious bright office accommodation, with shared kitchen and toilet facilities which have been modernised and upgraded.