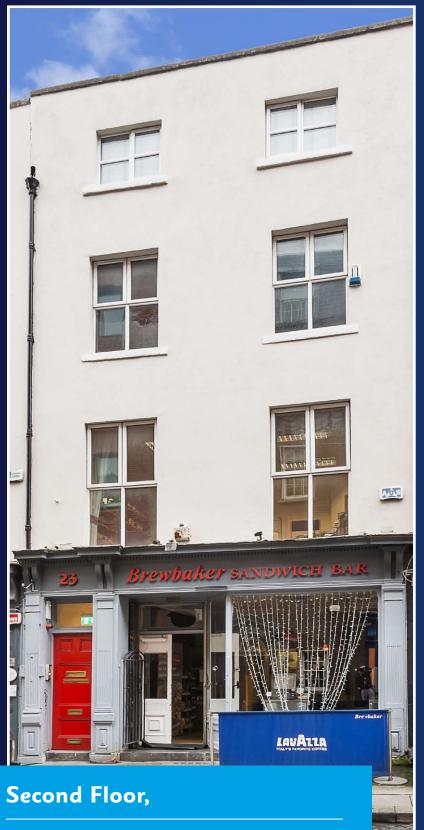

## To Let - Offices

23 South Frederick Street, Dublin 2

Refurbished Office in Central Location c. 68sq.m. / 730sq.ft.

## **Description:**

23 South Frederick Street presents a fully refurbished and well presented 2nd floor office space of c.68 sq.m. (730 sq.ft.) providing bright and spacious accommodation on one floor. This office has been completely renovated with an upgraded computer network cabling system, new carpets, upgraded electric storage heaters, new LED (super low energy efficient) lighting system providing superbly presented offices.