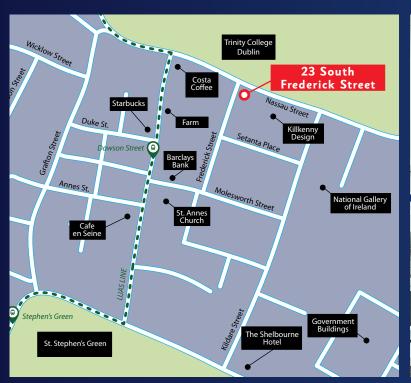

## Location:

The office accommodation at 23 South Frederick Street is positioned close to Government Buildings off Nassau Street and beside both Trinity College and Grafton Street. The location could not be more central with excellent staff amenities and transport facilities close by.

New developments close by on Molesworth Street have been pre-let to companies including AIB, Barclays Bank, JET, Goshawk (Aviation) and Maples Fiduciary which confirms the area as one of the most sought after office locations in the city.