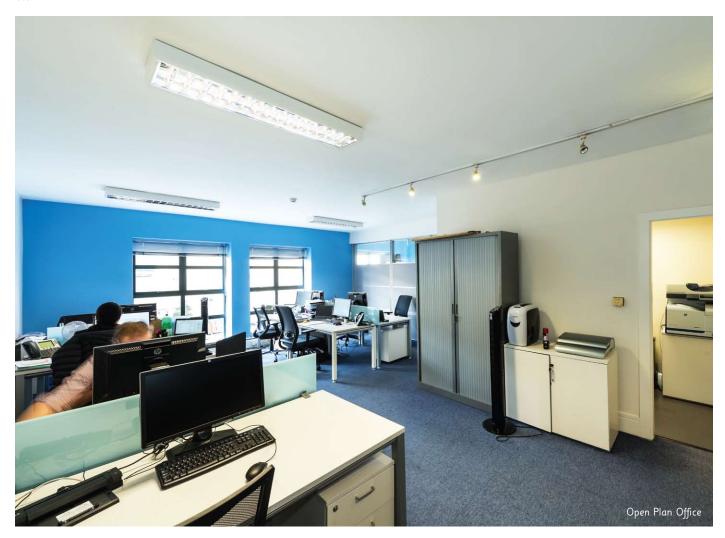

## **Description:**

These bright and spacious offices are well presented throughout on both the Ground and First Floors. The layout provides a mix of open plan and individual offices made up of Meeting Rooms, Board Rooms and Managers Offices. Each level has its own kitchenette facilities and toilet facilities off the central lobby, as well as lift access. These offices are being offered with the benefit of the existing fit-out in place which includes a computer networking cable system.