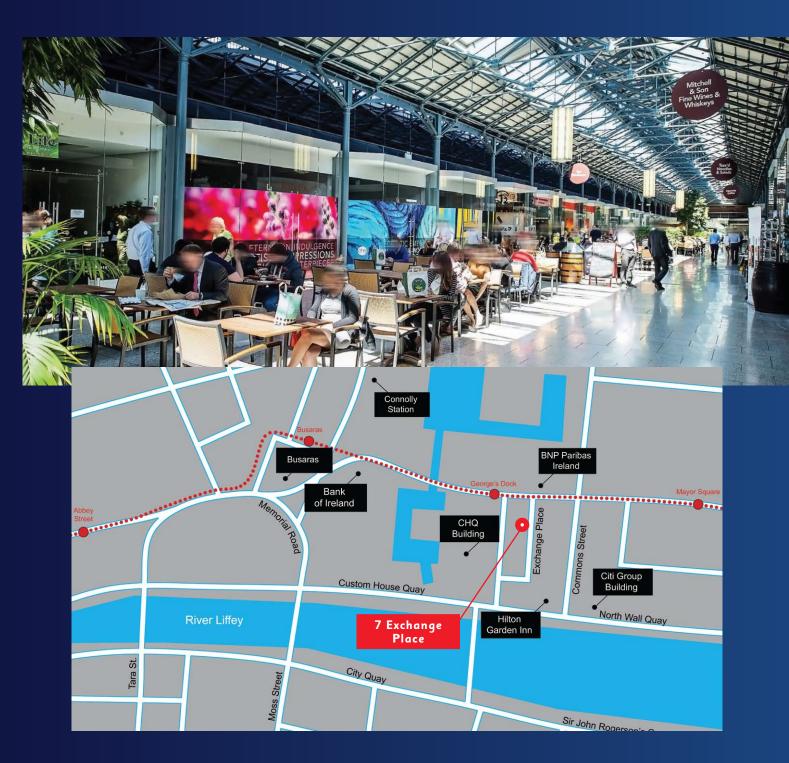

#### Location:

7 Exchange Place is centrally located in the heart of the IFSC close to the junction with Mayor Street Lower adjacent to The Hilton Garden Inn and the IFSC multi-storey car park.

Occupiers will benefit from the amenities in the vicinity with cafes, bars and restaurants within a stroll of the building.

The IFSC has excellent transport links with the LUAS Red Line running directly outside the entrance to Exchange Place. Connolly Station is a 5 minute walk from the building which gives direct access to all suburban areas from Greystones, Co Wicklow to Howth in North County Dublin. It is also within close proximity to the National Bus Terminus at Bus Aras.

Exchange Place is located in the IFSC which is established as Dublin's premier office location for the Financial Services Sector with a number of high profile tenants such as PWC, KPMG, JP Morgan, Citibank, DEPFA, Citco, Societe Generale, Credit Suisse, Scotiabank etc.