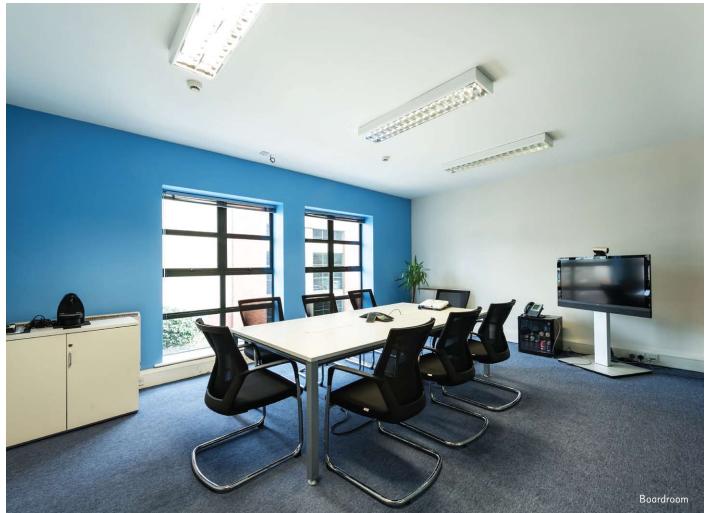

## **Description:**

These bright and spacious offices are well presented throughout on both the Ground and First Floors. The layout provides a mix of open plan and individual offices made up of Meeting Rooms, Board Rooms and Managers Offices. Each level has its own kitchenette facilities and toilet facilities off the central lobby, as well as lift access. These offices are being offered with the benefit of the existing fit-out in place which includes a computer networking cable system.