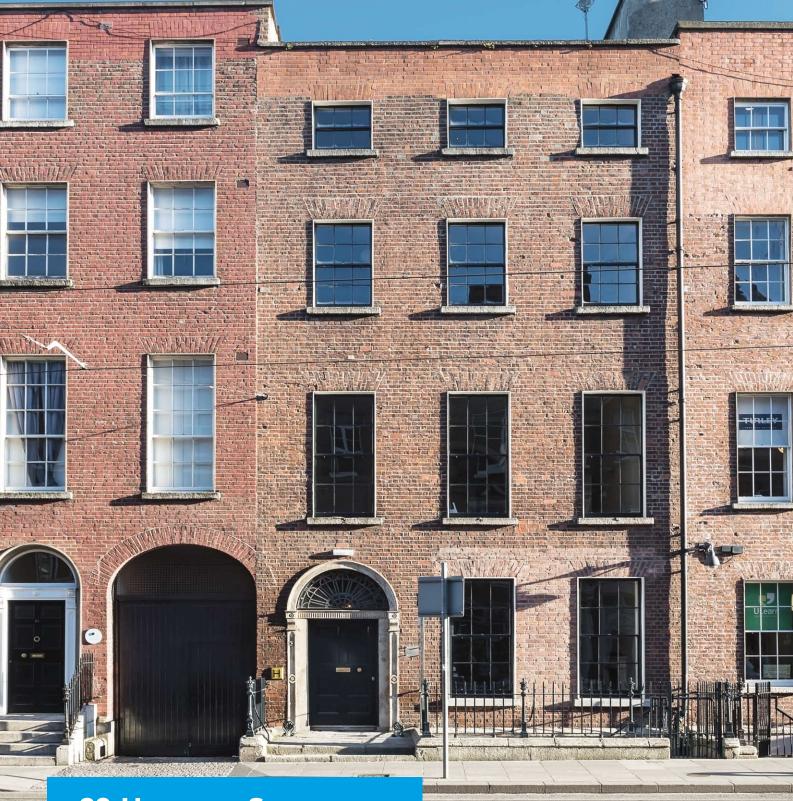

# 90 Harcourt Street Dublin 2

Superbly Presented Offices c.386sq.m. / 4,155sq.ft.

### **Description**:

90 Harcourt Street comprises a 4 storey over basement Georgian office building currently undergoing a programme of refurbishment and when completed will present high quality offices available for immediate occupation, together with 2 car parking spaces.

The building offers a wonderful mix of Georgian appeal and modern office environment requirements.