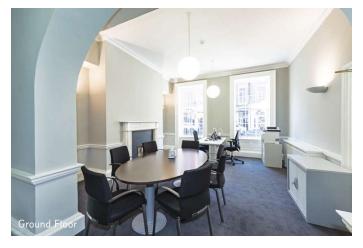

### **Description**:

90 Harcourt Street comprises a 4 storey over basement Georgian office building currently undergoing a programme of refurbishment and when completed will present high quality offices available for immediate occupation, together with 2 car parking spaces.

The building offers a wonderful mix of Georgian appeal and modern office environment requirements.