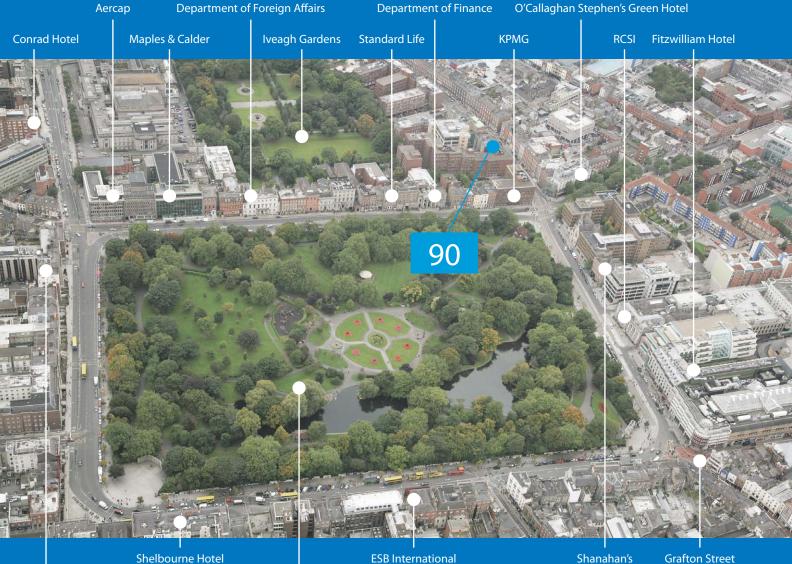

### Location:

90 Harcourt Street is a prestigious Georgian office property located on the east side of Harcourt Street close to its junction with St. Stephen's Green in Dublin's South City Centre.

The property immediately adjoins the offices of KPMG at Stokes Place and BCM Hanby Wallace Solicitors. It has excellent transport facilities with the LUAS Green Line running directly outside the building, together with numerous cross city bus routes, convenient for shopping, restaurants and hotels. The recreational gardens of both St Stephen's Green and the Iveagh Gardens are immediately adjacent to the property.

Grafton Street and its surrounds are Ireland's most exclusive shopping district and are just a short walk away from 90 Harcourt Street. Dublin's trendiest restaurant location west of Grafton Street from the Castle Market Arcade to South William Street and Camden Street are all close by. There are 4 Hotels on the street including the new and modern Dean Hotel, while the 5 Star Shelbourne and Merrion Hotels are also close by.

Irish Life & Permanent

St. Stephen's Green

ESB International

Shanahan's Restaurant

90 Harcourt

St. Stephen's Green

**Grafton Street** 

Merrion Hotel