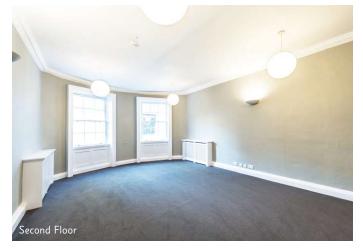

#### Accommodation:

Approximate Net Internal Floor Areas:

|                          | Sq.m. | Sq.ft. |
|--------------------------|-------|--------|
| Basement                 | 70.5  | 759    |
| Hall Floor               | 76.2  | 820    |
| First Floor              | 105.2 | 1,132  |
| Second Floor             | 63.6  | 685    |
| Third Floor              | 70.5  | 759    |
| Total Net Internal Area: | 386.0 | 4,155  |