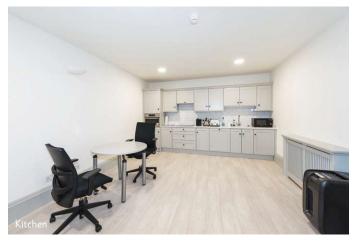

#### Accommodation:

Approximate Net Internal Floor Areas:

|                          | Sq.m. | Sq.ft. |
|--------------------------|-------|--------|
| Basement                 | 70.5  | 759    |
| Hall Floor               | 76.2  | 820    |
| First Floor              | 105.2 | 1,132  |
| Second Floor             | 63.6  | 685    |
| Third Floor              | 70.5  | 759    |
| Total Net Internal Area: | 386.0 | 4,155  |