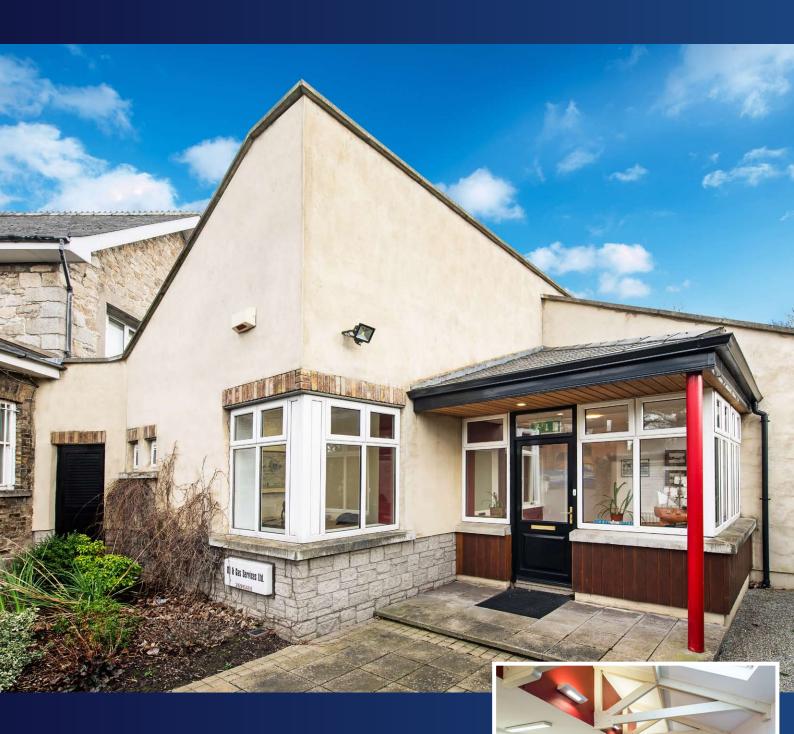

## Description:

This own door office accommodation presents a well laid out, bright and spacious space set among a mature landscaped grounds which provides secure designated parking of Gilford Road in the heart of Dublin 4.

The layout provides for a large open plan office, managers office, reception room, meeting room, storeroom, male and female toilets, as well as a kitchenette area. The property has gas fired central heating and has the benefit of CAT 5 cabling network throughout.