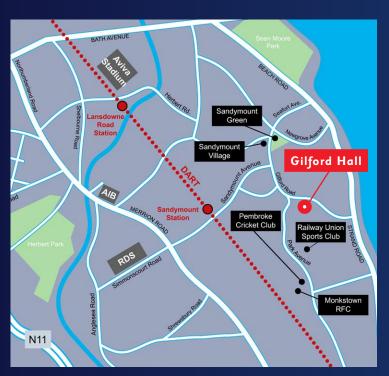

#### Location:

Gilford Hall is located on the southern side of Gilford Road in Sandymount, Dublin 4. The offices are within walking distance of Strand Road as well as Sandyford Village and all it has to offer including many fine restaurants, shops and cafés being a short stroll away.

The area is extremely well served by numerous bus routes and has the benefit of the DART line (Sandymount Station) providing access to the city centre and South County Dublin. This property is located c.4 km from St. Stephen's Green and the city centre.