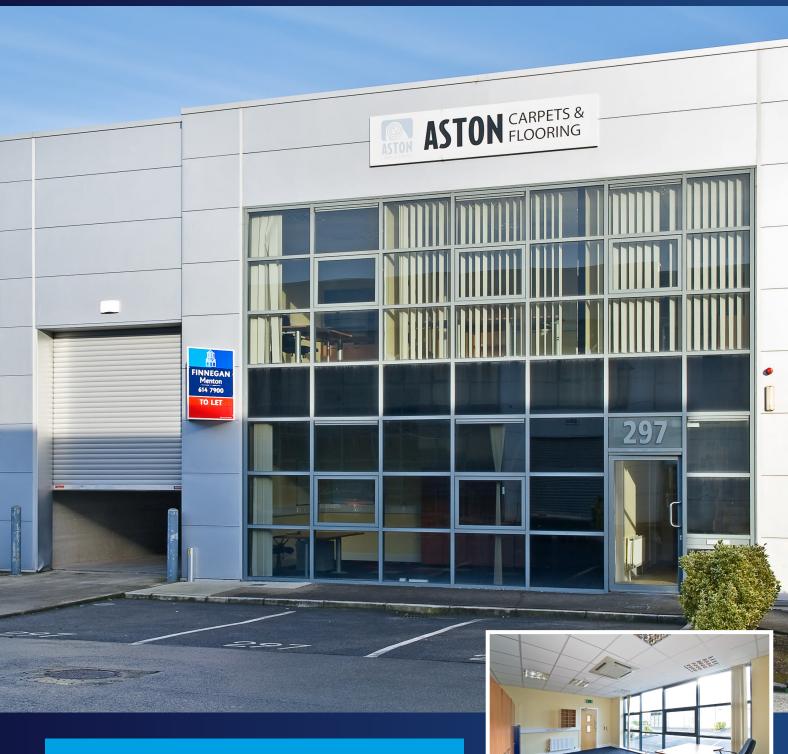

Unit 297, Block H

Blanchardstown Corporate Park, Dublin 15

BER C3

Warehouse Unit with Offices c. 337sq.m. / 3,628sq.ft.

## **Description:**

Unit 297 is superbly finished and has excellent access, parking and loading facilities. The Unit is c. 337 sq.m. (3,628 sq.ft.) offering warehouse and office space in an exciting new development which has been designed to the highest standard.

A two storey office space with feature glazing to front is fully fitted with the warehouse accommodation to the rear having a clear internal eaves height of approx. 6.5 metres.