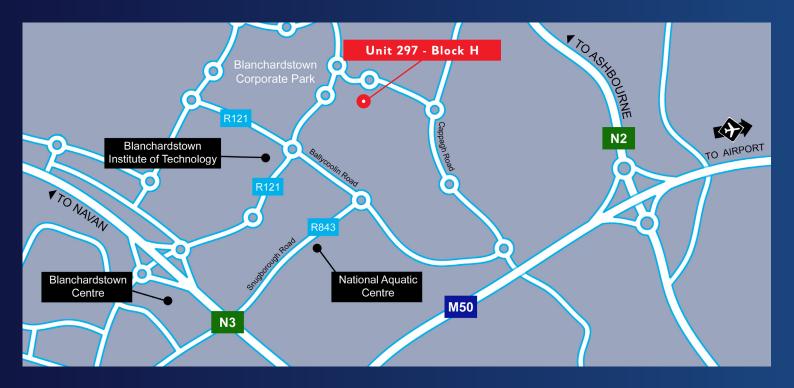

#### Location:

Blanchardstown Corporate Park is located approximately 1.6 km north of Blanchardstown Town Centre and approximately 10 km northwest of Dublin City Centre.

The Corporate Park is bordered by 3 key road arteries being the N2, N3 and M50. The Corporate Park operates a private express bus service at tea time serving the local shops of Blanchardstown Town Centre.