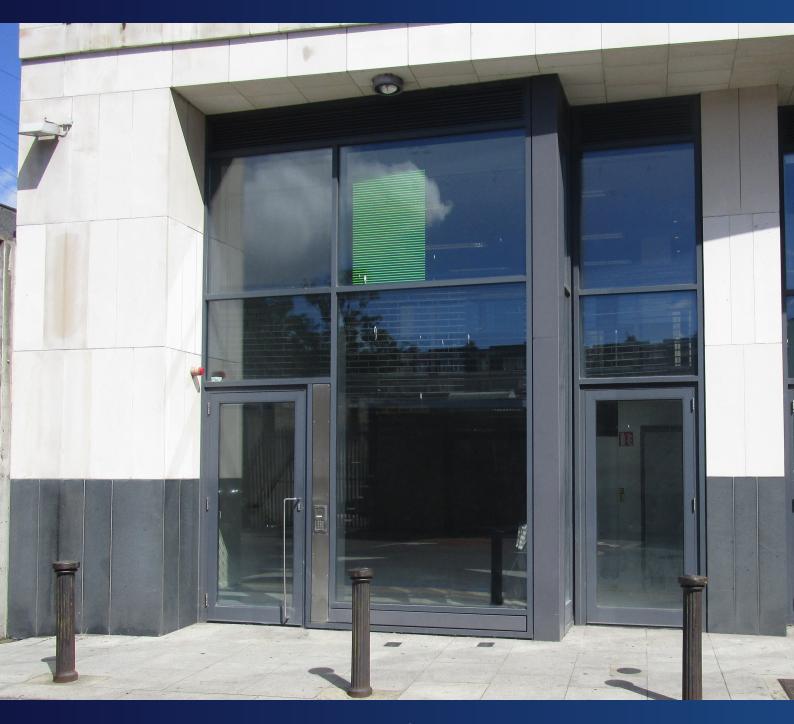

## 176 Ivy Exchange

**Dublin 1** 

To Let - Offices

Own Door Fully Fitted Modern Offices With Parking c. 131sq.m. / 1,413sq.ft.

01 676 2711

## Description:

Unit 176 comprises a modern self-contained own door entrance office space situated off Parnell Square West in Dublin 1. The unit is fully fitted and provides bright and open plan office accommodation over two levels. Currently fitted with raised access carpet tiled floors, CAT 5e network cabling, kitchen and toilet facilities as well as air conditioning.