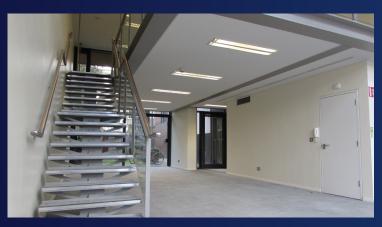

## Description:

Unit 176 comprises a modern self-contained own door entrance office space situated off Parnell Square West in Dublin 1. The unit is fully fitted and provides bright and open plan office accommodation over two levels. Currently fitted with raised access carpet tiled floors, CAT 5e network cabling, kitchen and toilet facilities as well as air conditioning.