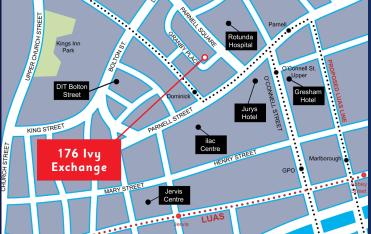

## Location:

176 lvy Exchange is situated off Parnell Square West on Granby Place. Positioned in a central location of the City Centre next to the Rotunda Hospital and adjacent to the retail area of O'Connell Street and Henry Street. The new Luas extension will soon pass by the doorstep providing ease of access across Dublin City, together with other transfer routes. Other occupiers in the vicinity include Kent Carty Solicitors, Just Eat, Dolmen and Tesco to name but a few. Secure underground car parking is available.