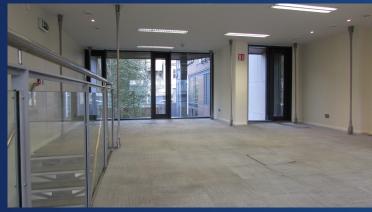

## Description:

Unit 176 comprises a modern self-contained own door entrance office space situated off Parnell Square West in Dublin 1. The unit is fully fitted and provides bright and open plan office accommodation over two levels. Currently fitted with raised access carpet tiled floors, CAT 5e network cabling, kitchen and toilet facilities as well as air conditioning.