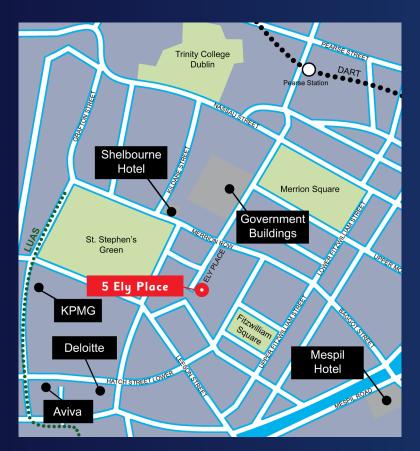

#### Location:

5 Ely Place is positioned in the commercial district of Dublin 2 next to St. Stephen's Green. The property is situated in a cul de sac and is well served by public transport with numerous bus routes on Baggot Street and Leeson Street. The Luas green line on St. Stephen's Green is just a 5 minutes stroll from the property.

A range of amenities are situated in the surrounding area including some fine restaurants, hotels and cafes.