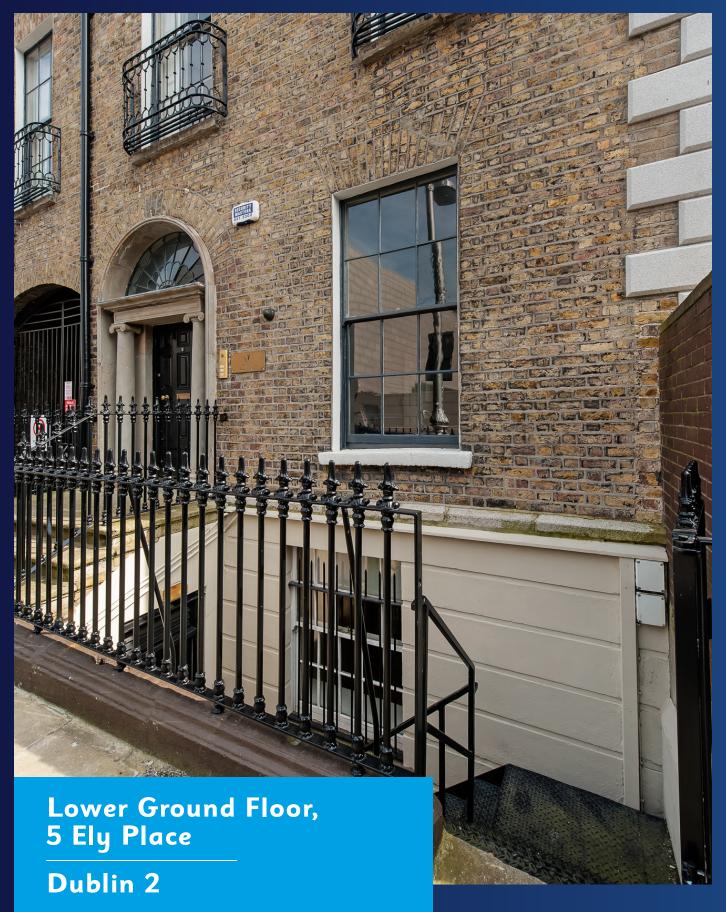

#### Location:

5 Ely Place is positioned in the commercial district of Dublin 2 next to St. Stephen's Green. The property is situated in a cul de sac and is well served by public transport with numerous bus routes on Baggot Street and Leeson Street. The Luas green line on St. Stephen's Green is just a 5 minutes stroll from the property.

# **Description:**

Well presented own door office which has recently been refurbished providing open plan space with an individual office. In addition there is ample storage provided internally as well as a private toilet area.