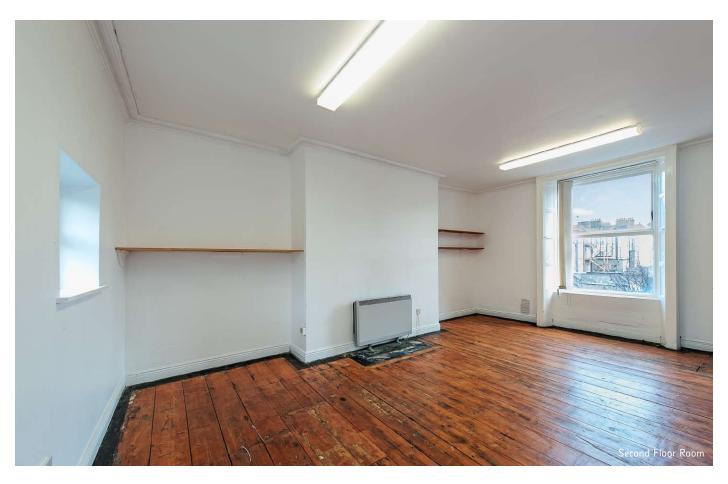

## **Description:**

The property provides office accommodation of c. 230 sq.m. (2,475 sq.ft.). This fine 4 storey over basement building would make an ideal company headquarters or offices for a professional practice.

The double fronted Georgian layout is set with a central stairs which open up to offices on both sides of the building with toilets situated to the rear. Services include CAT 5e cabling, an alarm system, toilets and kitchen facilities.

## **Accommodation:**

Approximate Gross Internal Floor Areas:

| 11           |       |        |
|--------------|-------|--------|
|              | Sq.m. | Sq.ft. |
| Basement     | 45.4  | 490    |
| Hall Floor   | 43.4  | 465    |
| First Floor  | 57.9  | 625    |
| Second Floor | 43.6  | 470    |
| Third Floor  | 39.7  | 425    |
| Total:       | 230   | 2,475  |