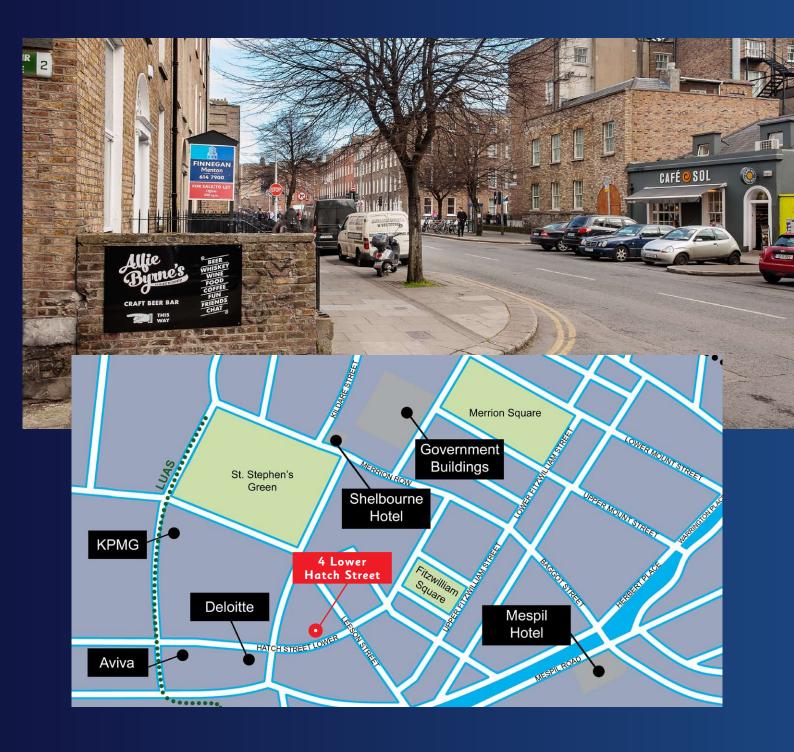

### Location:

No. 4 is located on the east end of Lower Hatch Street between Earlsfort Terrace and Lower Leeson Street in the heart of Dublin's commercial district next to St. Stephens Green and Grafton Street.

Nearby occupiers include Aviva, Deloitte and soon to be Arthur Cox Solicitors. The area is well served by public transport with numerous bus routes on Leeson Street and the Luas green line on St. Stephen's Green just a five minute stroll from the property.

A range of amenities are situated in the surrounding area including some fine restaurants, hotels and bars.