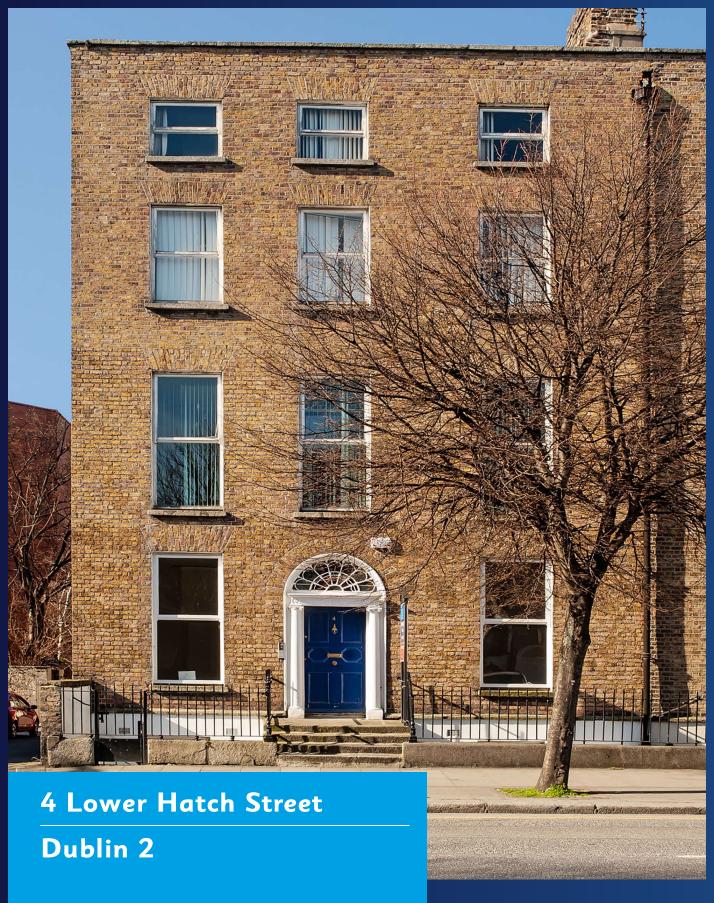

Offices in Prime location close to Luas c.230sq.m. / 2,475sq.ft.

## **Description:**

The property provides office accommodation of c. 230 sq.m. (2,475 sq.ft.). This fine 4 storey over basement building would make an ideal company headquarters or offices for a professional practice.

### Location:

No. 4 is located on the east end of Lower Hatch Street between Earlsfort Terrace and Lower Leeson Street in the heart of Dublin's commercial district next to St. Stephens Green and Grafton Street.