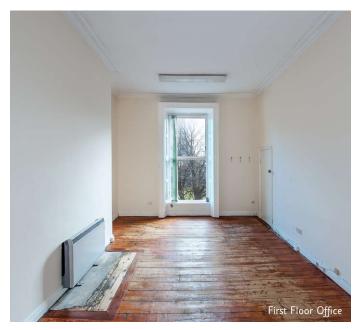

## **Description:**

The property provides office accommodation of c. 230 sq.m. (2,475 sq.ft.). This fine 4 storey over basement building would make an ideal company headquarters or offices for a professional practice.

The double fronted Georgian layout is set with a central stairs which open up to offices on both sides of the building with toilets situated to the rear. Services include CAT 5e cabling, an alarm system, toilets and kitchen facilities.

## **Accommodation:**

Approximate Gross Internal Floor Areas:

| 11           |       |        |
|--------------|-------|--------|
|              | Sq.m. | Sq.ft. |
| Basement     | 45.4  | 490    |
| Hall Floor   | 43.4  | 465    |
| First Floor  | 57.9  | 625    |
| Second Floor | 43.6  | 470    |
| Third Floor  | 39.7  | 425    |
| Total:       | 230   | 2,475  |