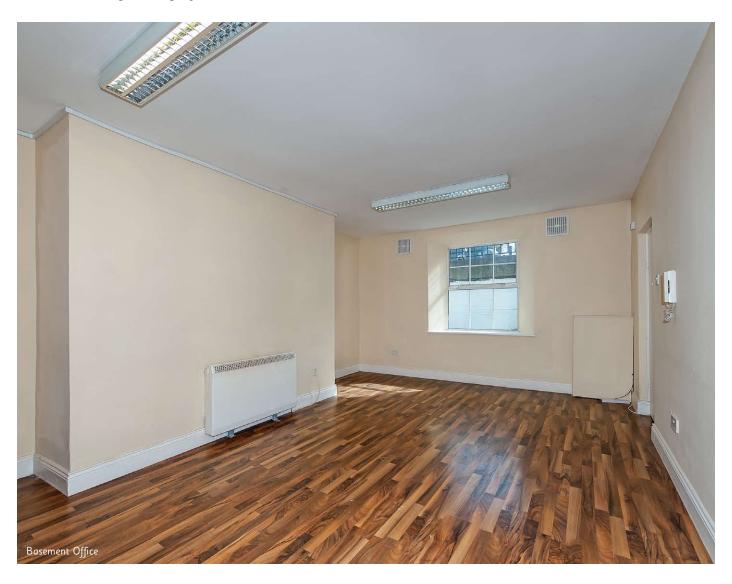

## **Description:**

The property provides office accommodation of c. 230 sq.m. (2,475 sq.ft.). This fine 4 storey over basement building would make an ideal company headquarters or offices for a professional practice.

The double fronted Georgian layout is set with a central stairs which open up to offices on both sides of the building with toilets situated to the rear. Services include CAT 5e cabling, an alarm system, toilets and kitchen facilities.

## **Accommodation:**

Approximate Gross Internal Floor Areas:

| 11           |       |        |
|--------------|-------|--------|
|              | Sq.m. | Sq.ft. |
| Basement     | 45.4  | 490    |
| Hall Floor   | 43.4  | 465    |
| First Floor  | 57.9  | 625    |
| Second Floor | 43.6  | 470    |
| Third Floor  | 39.7  | 425    |
| Total:       | 230   | 2,475  |