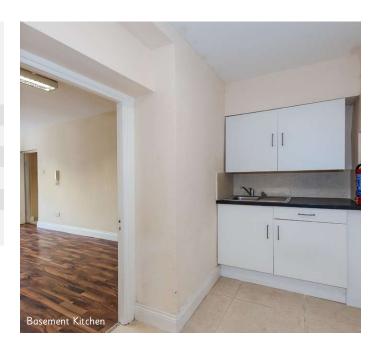

The double fronted Georgian layout is set with a central stairs which open up to offices on both sides of the building with toilets situated to the rear. Services include CAT 5e cabling, an alarm system, toilets and kitchen facilities.

## **Accommodation:**

Approximate Gross Internal Floor Areas:

| 11           |       |        |
|--------------|-------|--------|
|              | Sq.m. | Sq.ft. |
| Basement     | 45.4  | 490    |
| Hall Floor   | 43.4  | 465    |
| First Floor  | 57.9  | 625    |
| Second Floor | 43.6  | 470    |
| Third Floor  | 39.7  | 425    |
| Total:       | 230   | 2,475  |

# Specification:

- Central location
- CAT 5e Cabling
- Alarm System
- Fully fitted kitchen and toilet facilities
- Next to St Stephen's Green
- $\bullet$  5 minute walk from the Luas Green Line
- Amenities close by including cafés, hotels and restaurants