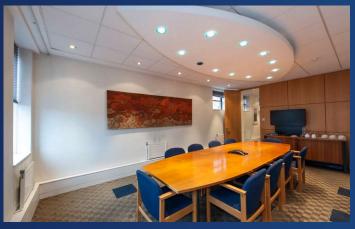

The second floor offices are currently laid out with reception, boardroom, open plan offices for c. 25 desks, 4 partitioned offices and large comms room / print room, kitchen and stores. The existing fit out includes suspended ceilings incorporating recessed lighting, ceiling mounted cassette air conditioning and Category 5 cabling.