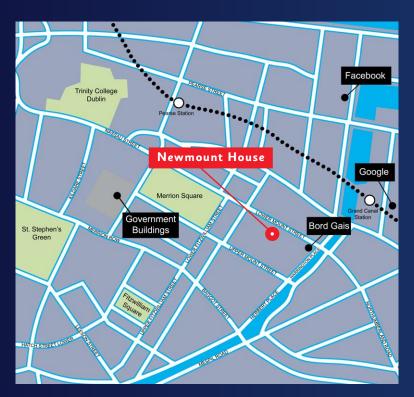

### Location:

Newmount House is located on the north side of Lower Mount Street, close to the junction with Merrion Square.

Lower Mount Street is a well-established office location, minutes from Grafton Street and St Stephen's Green. The offices are very accessible with excellent transport links including Bus, DART and the LUAS green line from St Stephen's Green.