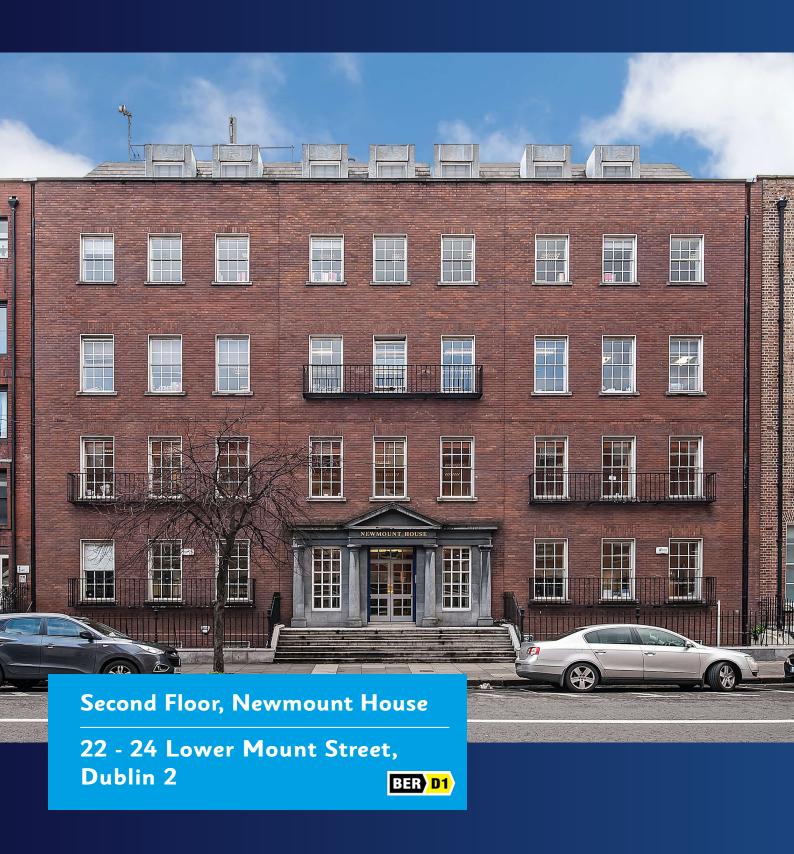

### Location:

Newmount House is located on the north side of Lower Mount Street, close to the junction with Merrion Square.

Lower Mount Street is a well-established office location, minutes from Grafton Street and St Stephen's Green. The offices are very accessible with excellent transport links including Bus, DART and the LUAS green line from St Stephen's Green.

## **Description:**

Newmount House offers modern offices behind a red brick façade. The offices benefit from a shared ground floor reception and have two lifts and toilet facilities serving each floor.