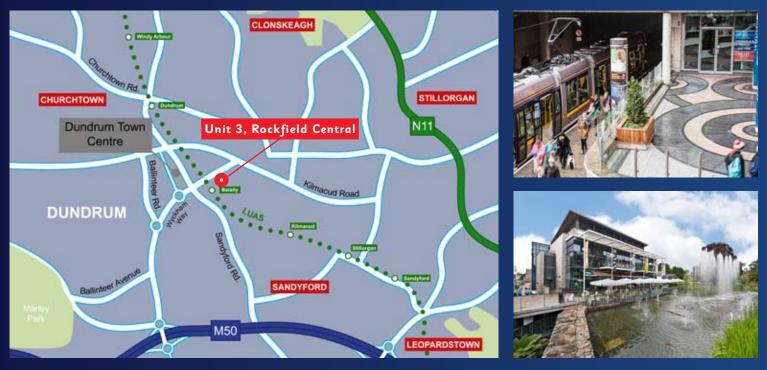

### Location:

Unit 3 is in an excellent location situated next to Rockfield Pharmacy among other retail providers within the Rockfield Development. The Development is located at the Balally Luas Stop and is the main stop that serves Ireland's premier shopping destination known as Dundrum Shopping Centre which boasts an array of high-end boutiques. The Balally Park n Ride stop provides 450 car parking spaces over two levels. Access via the Luas to Dublin City Centre being just a 15 minute journey.