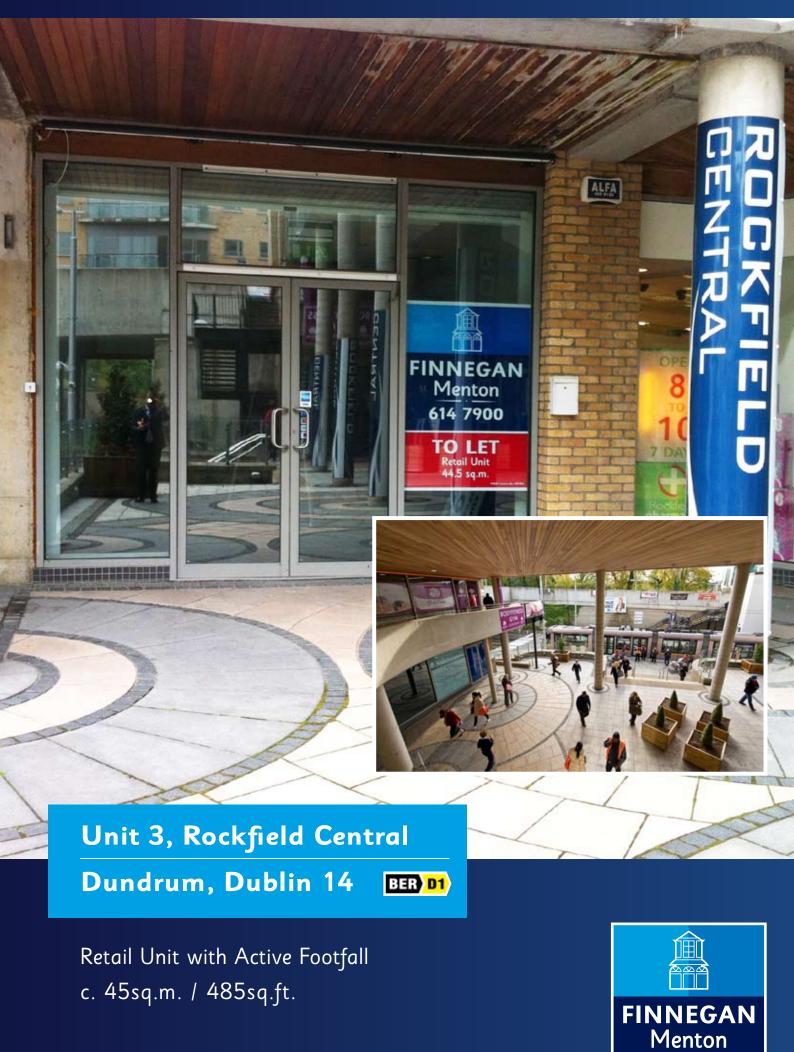

## **Description:**

Unit 3 is a well presented ground floor retail unit of c.45sg.m. (485sg.ft.). The unit benefits from a previous fit out which provides tiled floors, spot lighting and shutters. This Retail space would be suitable to a variety of retail uses looking to avail of a great location with active footfall for a readymade market. This unit does have planning for a pizzeria / café with extraction.

Companies located at Rockfield include Mediserv, VHI, Euromedic, Mott MacDonald, Bookassist and Locumotion to name but a few.

| Accommodation:         |       |        |
|------------------------|-------|--------|
| Approximate Floor Area | Sq.m. | Sq.ft. |
| Ground Floor           | 45    | 485    |