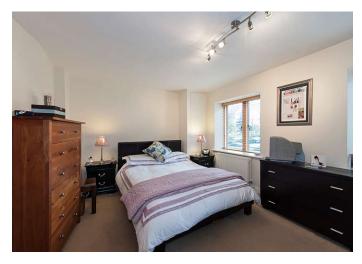

# Bedroom 2 (Master)

c.3.68m x 4.54m

Very large double bedroom, TV and telephone points, built in walk in sliderobe with excellent storage and shelving.

#### Bedroom 1

c.3.22m x 2.05m

Built in wardrobe, built in sliderobe.