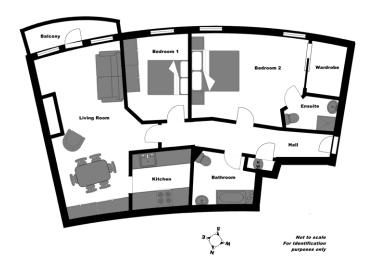

### **Entrance Hall**

c.6.88m x 1.1m

Solid oak timber floor, smoke alarm, telephone point, visual intercom to the main door.

#### Kitchen

c.2.36m x 2.47m

Cherry wood kitchen units including stainless steel cooker, hob and extractor fan, Zanussi washing machine, Indesit fridge freezer, Bosch microwave, dishwasher, splash back wall tiles, floor tiles.

#### **Bathroom**

c.2.23m x 2.42m

White bathroom suite comprising WC, whb, bath with chrome showerhead, glass bath screen, complete wall and floor tiling, recessed lighting, vanity mirror with shaving lamp, extractor fan.

# Bedroom 2 (Master)

c.3.68m x 4.54m

Very large double bedroom, TV and telephone points, built in walk in sliderobe with excellent storage and shelving.

#### **Ensuite**

c.1.46m x 2.09m

White bathroom suite comprising WC, whb, shower with door, complete wall and floor tiling, vanity storage press with mirror, extractor fan.

#### Bedroom 1

c.3.22m x 2.05m

Built in wardrobe, built in sliderobe.

#### Outside

Balcony and car parking space.