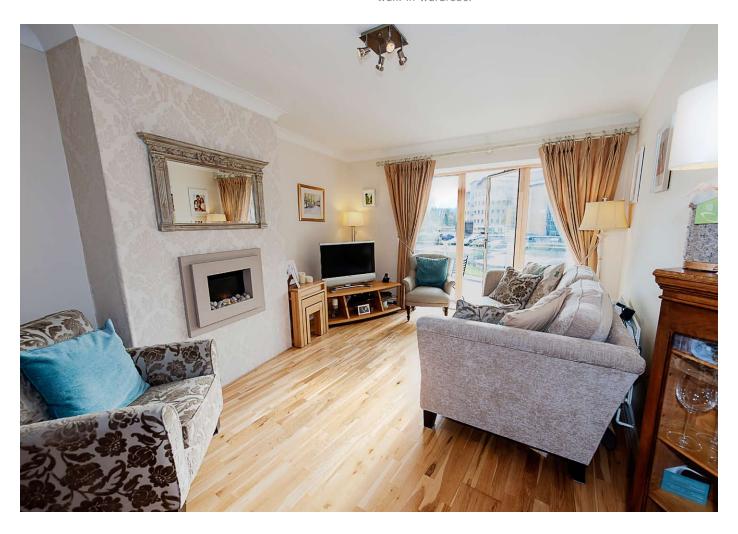

c.6.46m x 3.47m

Feature electric fire heater, oak timber floor, TV point, coving, door to balcony, built in storage presses which conceal the dryer and larder storage press.