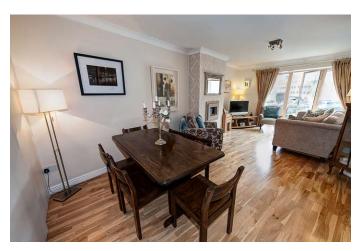

c.6.46m x 3.47m

Feature electric fire heater, oak timber floor, TV point, coving, door to balcony, built in storage presses which conceal the dryer and larder storage press.