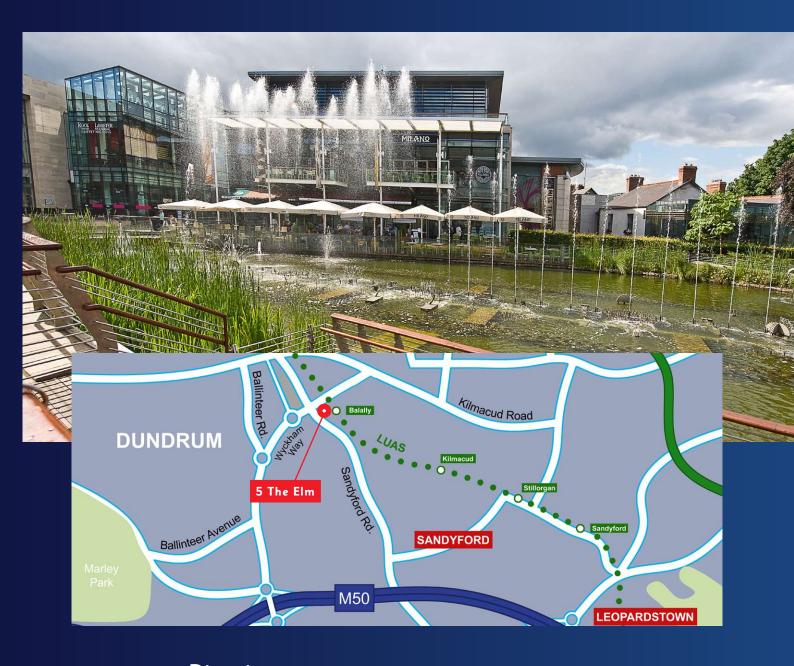

### Location:

The Elm is located beside Balally Luas station in Dundrum, the Rockfield Development is a short stroll from the Dundrum Shopping Centre and benefits from immediate access to the M50 motorway and the Sandyford Road. The Rockfield Development comprises 360 apartments in various blocks and was built in 2004.

#### **Directions:**

Rockfield Apartments are behind an electric gate just beside the Balally Luas stop and the VHI Swiftcare Clinic, off Overend Way in Dundrum (opposite Dundrum Town Centre).