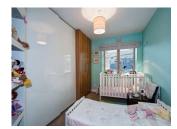

# Bedroom 2 (Master)

c.3.68m x 4.54m

Very large double bedroom, TV and telephone points, built in walk in sliderobe with excellent storage and shelving.

#### Bedroom 1

c.3.22m x 2.05m

Built in wardrobe, built in sliderobe.