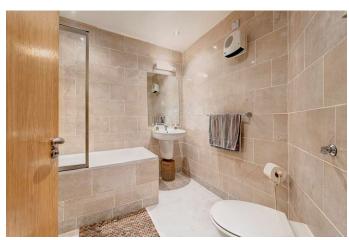

#### **Bathroom**

c.2.23m x 2.42m

White bathroom suite comprising WC, whb, bath with chrome showerhead, glass bath screen, complete wall and floor tiling, recessed lighting, vanity mirror with shaving lamp, extractor fan.

This bathroom was completely renovated in November 2013.