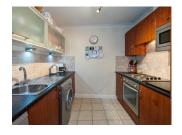

#### Kitchen

c.2.36m x 2.47m

Cherry wood kitchen units including stainless steel cooker, hob and extractor fan, Zanussi washing machine, Indesit fridge freezer, Bosch microwave, dishwasher, splash back wall tiles, floor tiles.