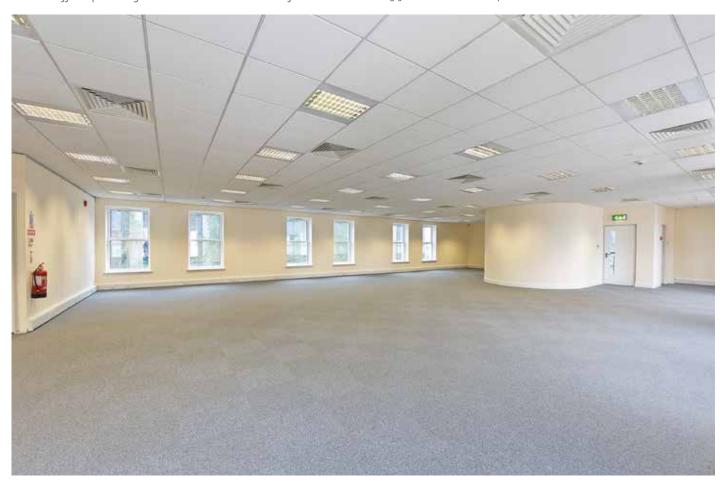

#### Description

Integrity House comprises of a high profile three storey office building, of c.586.7sq.m. (6,310sq.ft.) of accommodation over three floors. There is an impressive full height entrance / reception area, and the offices provide generous accommodation all of

which are open plan. This property would particularly suit a company looking for a high profile headquarters in a city centre location. The entire has been refitted throughout and is ready for immediate occupation.

# Accommodation:

The property extends to a net internal floor area of c.582sq.m. (6,260sq.ft.)

|              | Sq.m. | Sq.ft. |
|--------------|-------|--------|
| Ground Floor | 224.1 | 2,410  |
| First Floor  | 181.3 | 1,950  |
| Second Floor | 181.3 | 1,950  |
| Total        | 586.7 | 6,310  |