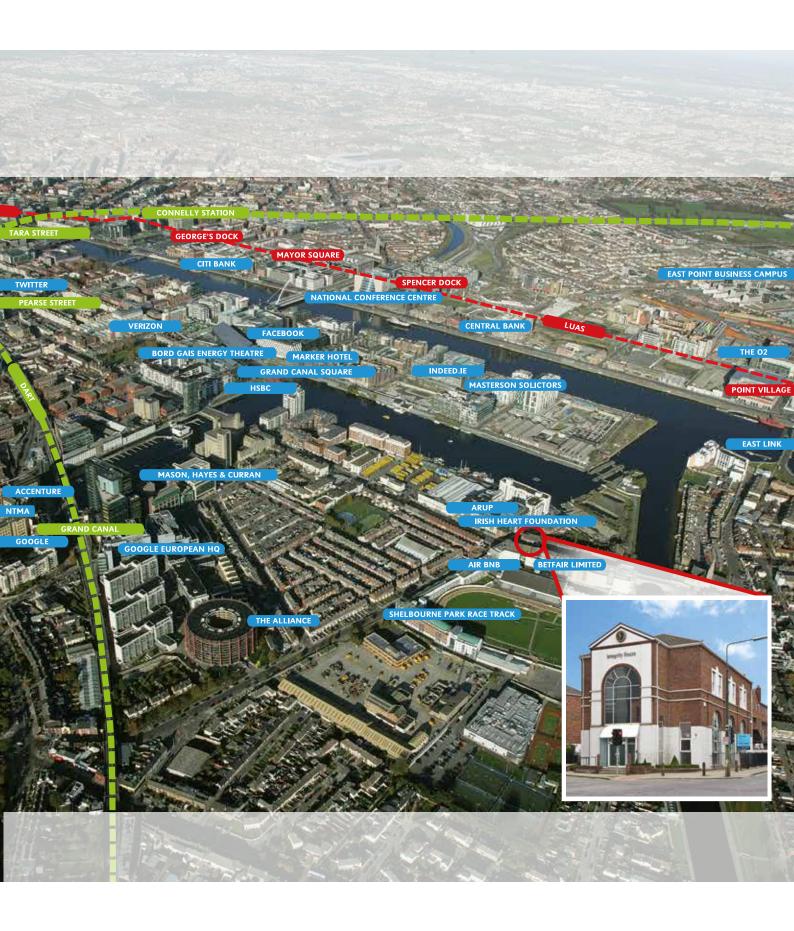

#### Location:

This landmark building is situated in a prominent and commanding position on the corner of Ringsend Road and South Dock Road in commercial hub of Dublin 4.

Located next to the Grand Canal Dock area which is home to an array of international companies such as Google, HSBC, Facebook, ARUP Consulting Engineers, McCann Fitzgerald, The Lawrence Life, Betfair, Gruppo Fondiariasai and Beauchamp's but to name a few. Surrounded by a host of amenities including top class hotels, pubs, restaurants and shops, while being close to the The Aviva Stadium, The O2 and much more. The DART at Grand Canal Dock Station is a short stroll away and numerous bus routes serve the immediate area. Secure parking is available with 8 surface car spaces.