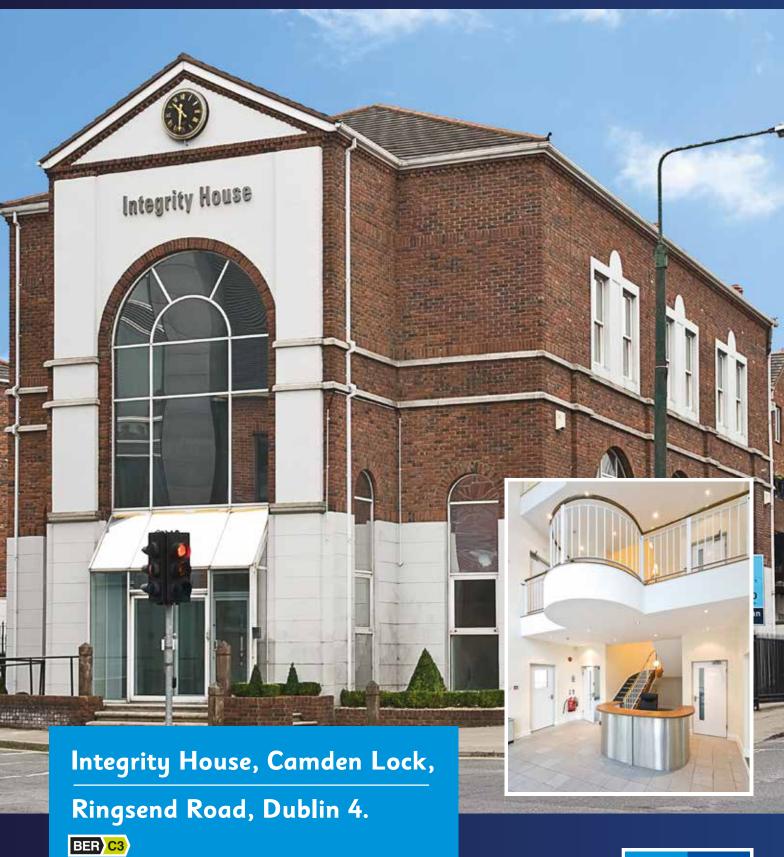

#### Description

Integrity House comprises of a high profile three storey office building, of c.586.7sq.m. (6,310sq.ft.) of accommodation over three floors. There is an impressive full height entrance / reception area, and the offices provide generous accommodation all of

#### Location:

This landmark building is situated in a prominent and commanding position on the corner of Ringsend Road and South Dock Road in commercial hub of Dublin 4.

Located next to the Grand Canal Dock area which is home to an array of international companies such as Google, HSBC, Facebook, ARUP Consulting Engineers, McCann Fitzgerald, The Lawrence Life, Betfair, Gruppo Fondiariasai and Beauchamp's but to name a few. Surrounded by a host of amenities including top class hotels, pubs, restaurants and shops, while being close to the The Aviva Stadium, The O2 and much more. The DART at Grand Canal Dock Station is a short stroll away and numerous bus routes serve the immediate area. Secure parking is available with 8 surface car spaces.

## Integrity House:

- Landmark building in prominent location
- Self contained 3 Storey H.G. Building
- c.586 sq.m (6,310 sq. ft.)
- Air Conditioning
- 8 surface car parking spaces
- Served by DART Station at Grand Canal on Barrow Street
- Access to Grand Canal Dock at Camden Lock