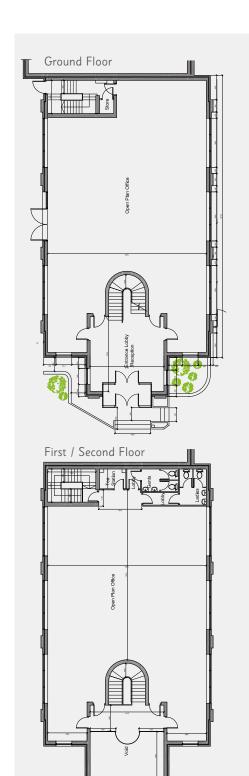

#### Description

Integrity House comprises of a high profile three storey office building, of c.586.7sq.m. (6,310sq.ft.) of accommodation over three floors. There is an impressive full height entrance / reception area, and the offices provide generous accommodation all of

# Accommodation:

The property extends to a net internal floor area of c.582sq.m. (6,260sq.ft.)

|              | Sq.m. | Sq.ft. |
|--------------|-------|--------|
| Ground Floor | 224.1 | 2,410  |
| First Floor  | 181.3 | 1,950  |
| Second Floor | 181.3 | 1,950  |
| Total        | 586.7 | 6,310  |