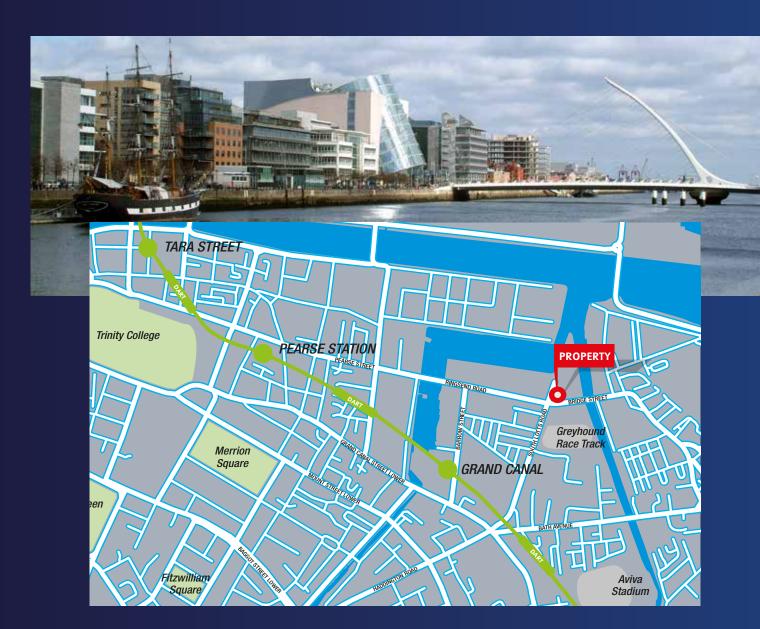

#### Location:

This landmark building is situated in a prominent and commanding position on the corner of Ringsend Road and South Dock Road in commercial hub of Dublin 4.

Located next to the Grand Canal Dock area which is home to an array of international companies such as Google, HSBC, Facebook, ARUP Consulting Engineers, McCann Fitzgerald, The Lawrence Life, Betfair, Gruppo Fondiariasai and Beauchamp's but to name a few. Surrounded by a host of amenities including top class hotels, pubs, restaurants and shops, while being close to the The Aviva Stadium, The O2 and much more. The DART at Grand Canal Dock Station is a short stroll away and numerous bus routes serve the immediate area. Secure parking is available with 8 surface car spaces.