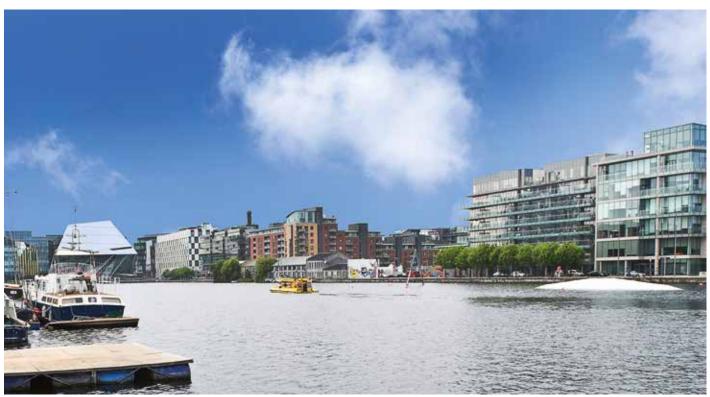

#### Location:

This landmark building is situated in a prominent and commanding position on the corner of Ringsend Road and South Dock Road in commercial hub of Dublin 4.

Located next to the Grand Canal Dock area which is home to an array of international companies such as Google, HSBC, Facebook, ARUP Consulting Engineers, McCann Fitzgerald, The Lawrence Life, Betfair, Gruppo Fondiariasai and Beauchamp's but to name a few. Surrounded by a host of amenities including top class hotels, pubs, restaurants and shops, while being close to the The Aviva Stadium, The O2 and much more. The DART at Grand Canal Dock Station is a short stroll away and numerous bus routes serve the immediate area. Secure parking is available with 8 surface car spaces.