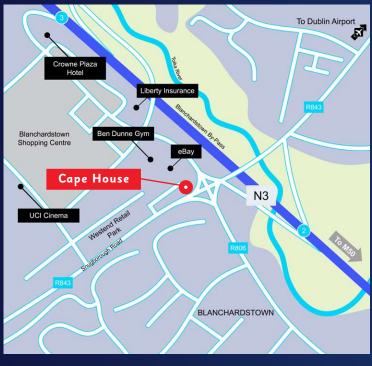

#### Location:

Westend Office Park offers the flexibility and convenience of a suburban location with the level of amenity found in a town centre location. The position is fronting the N3 dual carriageway adjoining Blanchardstown Town Centre and Westend Office Park.

The development is located approx. 11km (7 miles) northwest of Dublin's City Centre, close to the intersection with the M50. Quality Bus Corridor runs adjacent to the site with the Arrow Rail system at nearby Castleknock and Coolmines stations.

Amenities nearby include, Blanchardstown Shopping Centre, Ben Dunne Gym, UCI Cinemas, Westend Retail Park and Village, Crowne Plaza Hotel as well as numerous restaurants and leisure facilities.