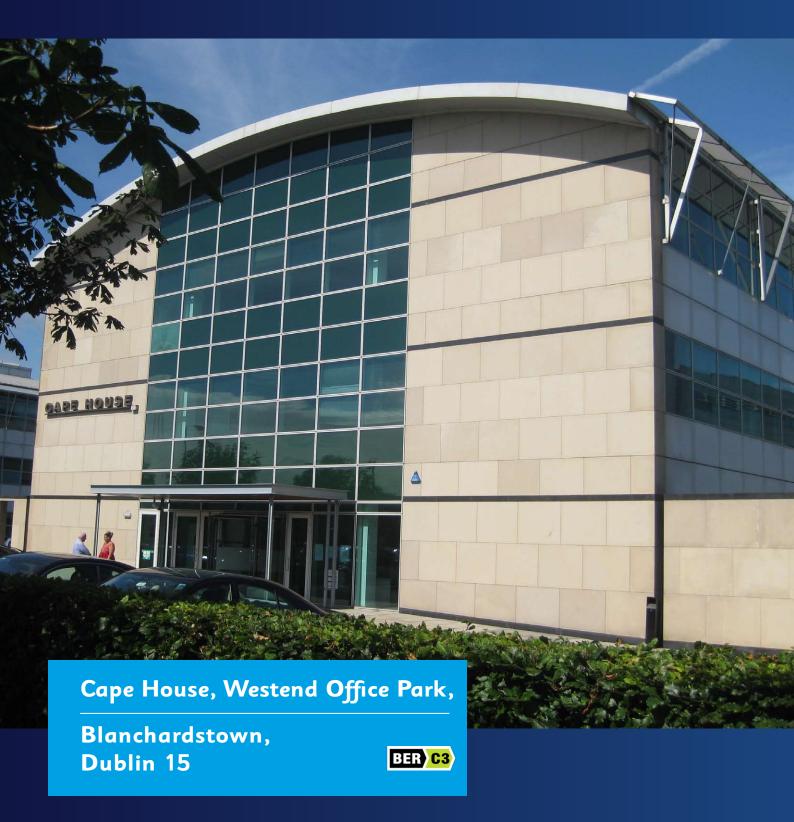

# To Let - Offices

Fully Fitted First Floor Offices c. 386.5sq.m. / 4,160sq.ft.

#### Location:

Westend Office Park offers the flexibility and convenience of a suburban location with the level of amenity found in a town centre location. The position is fronting the N3 dual carriageway adjoining Blanchardstown Town Centre and Westend Office Park.

## **Description:**

Modern fully fitted first floor offices including boardroom, cellular offices, open plan area and canteen area. Cape House is a prominent 3 storey building forming part of a larger complex which includes Westend Retail Park, a fitness centre and apartments. The building is completed to the highest Third Generation specification.